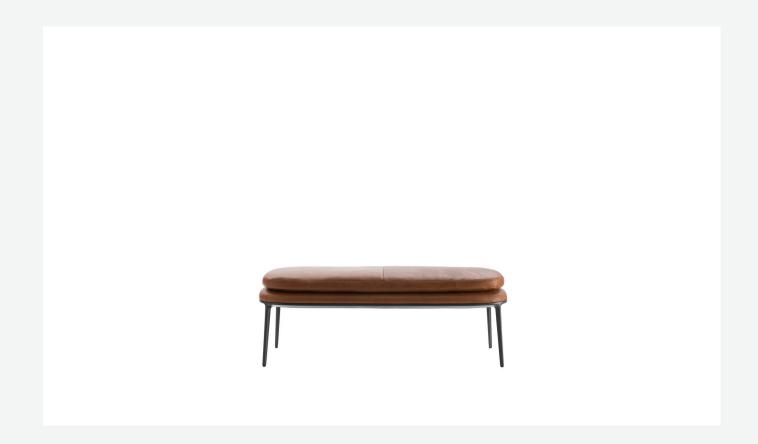

## Caratos

**COMPLEMENTS** 

2018

**Antonio Citterio** 

## Description

Classic yet contemporary, the Caratos bench is a versatile piece of furniture matching sofas and chairs in the living area, but also fitting discreetly into the sleeping area. The bench echoes the typical base of the Caratos collection, an iconic die-cast aluminium frame available in various finishes, to be combined with a fabric or leather seat cover. The latter, in particular, enhances the sophisticated nature of the bench, giving it a "saddlery" look.