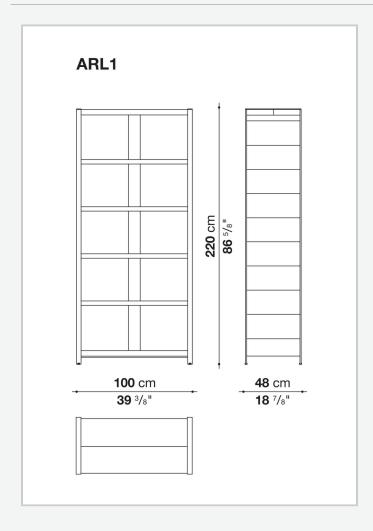

Antonio Citterio



## Description

Eracle is a series of multipurpose storage units in different sizes, fitted with doors, shelves and drawers or designed as open bookcases. A simple, defined design with front faces marked with strip that underscore the doors and the unexpected lacquered interior, that embodies a graceful Eastern sophistication capable of hiding at first glance to reveal at a later moment. Other details enrich these storage units: the upper top creates a tray and the hinged plate functions as a handle.

## Technical information

9/19/24

External frame solid wood, wood particles panel, MDF wood fibre panel, veneered multi-layered wood panel Base-frame steel profiles Shelf plywood panel with honeycomb-core Feet steel and plastic material

9/19/24

## Technical drawings



9/19/24