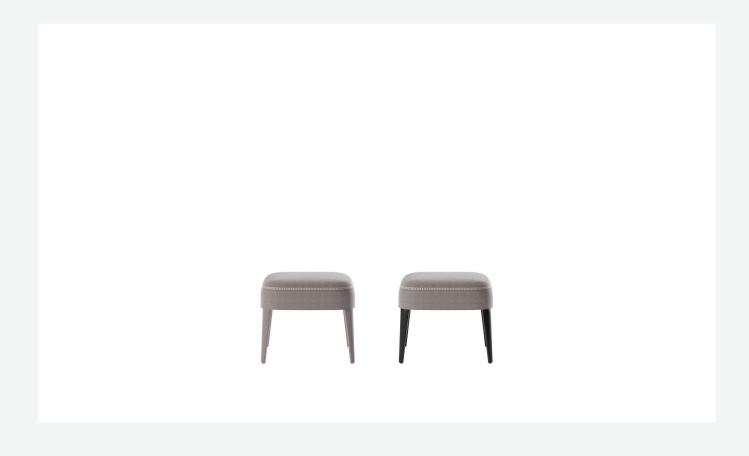

#### Description

Febo is a family of seats that carries with it the memory of a traditional design distinguished by a large enveloping back without armrests. The sofas, available as two-seater or three-seater, come in two sizes: a smaller one with low or high seat cushion and a larger one. The upholstery is in fabric or leather with visible blanket stitching. The base-frame and legs are in solid wood and are also available in a single-material version, covered in fabric or leather like the cushions.