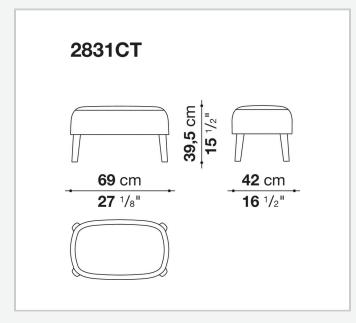

d by a large enveloping back without armrests. The sofas, available as two-seater or three-seater, come in two sizes: a smaller one with low or high seat cushion and a larger one. The upholstery is in fabric or leather with visible blanket stitching. The base-frame and legs are in solid wood and are also available in a single-material version, covered in fabric or leather like the cushions.

#### **Technical** information

Internal frame tubular steel and steel profiles Internal frame upholstery Bayfit® flexible cold shaped polyurethane foam, polyester fibre cover Legs thermoplastic material or covered in fabric or leather Base-frame solid wood Ferrules thermoplastic material Cover fabric (blanket stitching) or leather (blanket stitching or raised stitching)

### Technical drawings