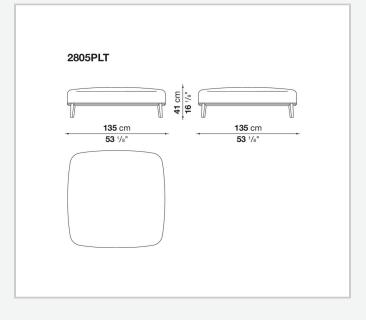

ished by a large enveloping back without armrests. The sofas, available as two-seater or three-seater, come in two sizes: a smaller one with low or high seat cushion and a larger one. The upholstery is in fabric or leather with visible blanket stitching. The base-frame and legs are in solid wood and are also available in a single-material version, covered in fabric or leather like the cushions.

#### **Technical** information

Internal frame tubular steel and steel profiles Internal frame upholstery Bayfit® flexible cold shaped polyurethane foam, polyester fibre cover Legs thermoplastic material or covered in fabric or leather Base-frame solid wood Ferrules thermoplastic material Cover fabric (blanket stitching) or leather (blanket stitching or raised stitching)

### Technical drawings