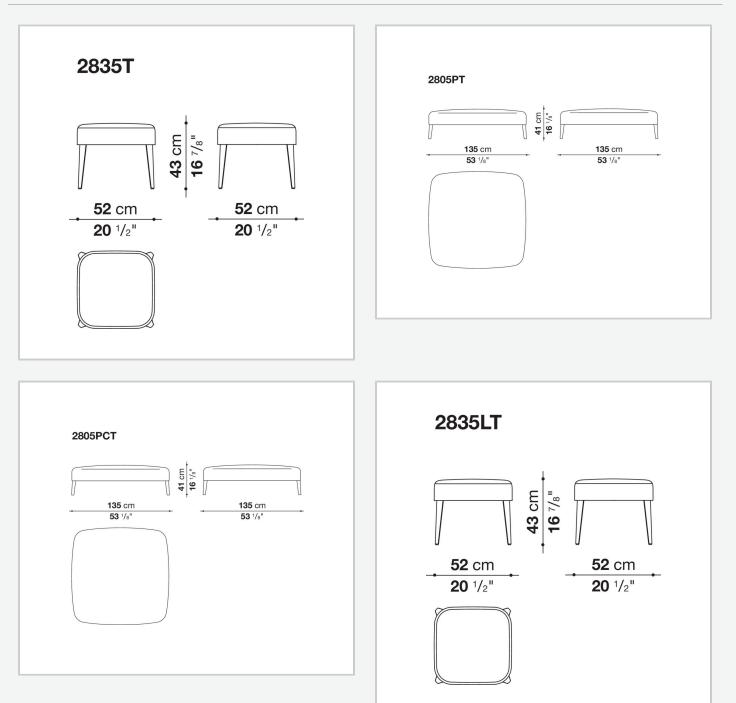

guished by a large enveloping back without armrests. The sofas, available as two-seater or three-seater, come in two sizes: a smaller one with low or high seat cushion and a larger one. The upholstery is in fabric or leather with visible blanket stitching. The base-frame and legs are in solid wood and are also available in a single-material version, covered in fabric or leather like the cushions.

#### **Technical** information

Internal frame tubular steel and steel profiles Internal frame upholstery Bayfit® flexible cold shaped polyurethane foam, polyester fibre cover Legs thermoplastic material or covered in fabric or leather Base-frame solid wood Ferrules thermoplastic material Cover fabric (blanket stitching) or leather (blanket stitching or raised stitching)

### Technical drawings