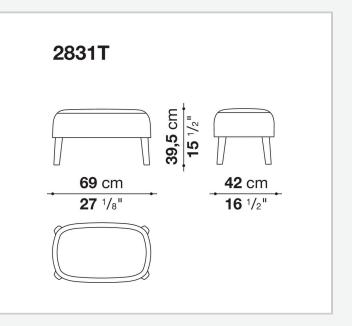

hed by a large enveloping back without armrests. The sofas, available as two-seater or three-seater, come in two sizes: a smaller one with low or high seat cushion and a larger one. The upholstery is in fabric or leather with visible blanket stitching. The base-frame and legs are in solid wood and are also available in a single-material version, covered in fabric or leather like the cushions.

#### **Technical** information

Internal frame tubular steel and steel profiles Internal frame upholstery Bayfit® flexible cold shaped polyurethane foam, polyester fibre cover Legs thermoplastic material or covered in fabric or leather Base-frame solid wood Ferrules thermoplastic material Cover fabric (blanket stitching) or leather (blanket stitching or raised stitching)

### Technical drawings