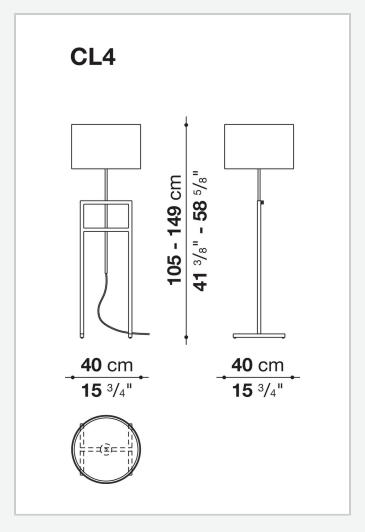

## Leukon

**COMPLEMENTS** 

2007

**Antonio Citterio** 



## Description

Elegant atmosphere lamps with lampshades in fabric or parchment and upper screens of etched glass. Table lamp, in two sizes. Floor lamp, in two models: with tripod base and round sliding lampshade to be fixed at the desired height, or with a fixed standard on a cross-shaped base, with rectangular lampshade. Available also the wall and hanging versions. The frames are in metal, the electrical cable is covered with cloth.

## Technical information

1

Frame metal Lampshade fabric or parchment Upper and lower screen glass Lower screen (CLS4) etched PVC

9/19/24

## Technical drawings