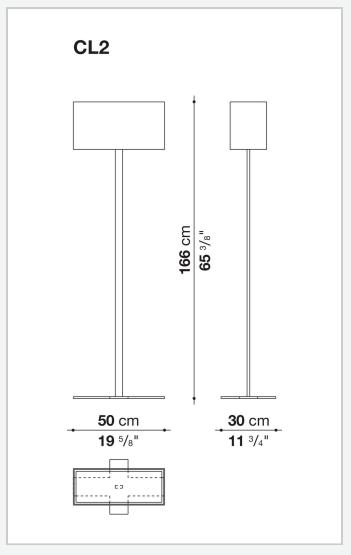

## Description

Elegant atmosphere lamps with lampshades in fabric or parchment and upper screens of etched glass. Table lamp, in two sizes. Floor lamp, in two models: with tripod base and round sliding lampshade to be fixed at the desired height, or with a fixed standard on a cross-shaped base, with rectangular lampshade. Available also the wall and hanging versions. The frames are in metal, the electrical cable is covered with cloth.

## Technical drawings