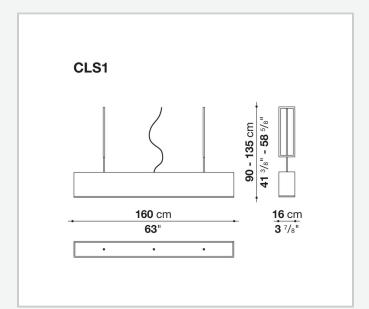

## Description

Elegant atmosphere lamps with lampshades in fabric or parchment and upper screens of etched glass. Table lamp, in two sizes. Floor lamp, in two models: with tripod base and round sliding lampshade to be fixed at the desired height, or with a fixed standard on a cross-shaped base, with rectangular lampshade. Available also the wall and hanging versions. The frames are in metal, the electrical cable is covered with cloth.

## Technical drawings