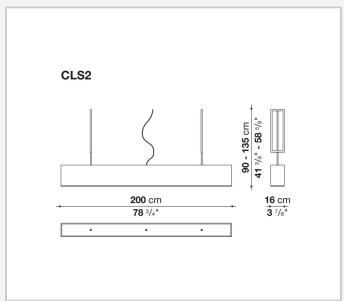

## Leukon

**COMPLEMENTS** 

2007

**Antonio Citterio** 



## Description

Elegant atmosphere lamps with lampshades in fabric or parchment and upper screens of etched glass. Table lamp, in two sizes. Floor lamp, in two models: with tripod base and round sliding lampshade to be fixed at the desired height, or with a fixed standard on a cross-shaped base, with rectangular lampshade. Available also the wall and hanging versions. The frames are in metal, the electrical cable is covered with cloth.

## Technical information

1

Frame metal Lampshade fabric or parchment Upper and lower screen glass Lower screen (CLS4) etched PVC

9/19/24

## Technical drawings