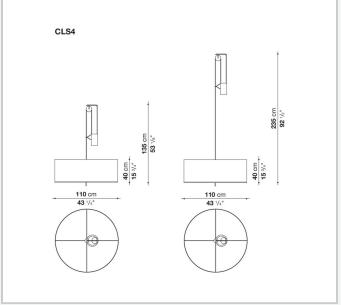

## Leukon

**COMPLEMENTS** 

2007

**Antonio Citterio** 



## Description

Elegant atmosphere lamps with lampshades in fabric or parchment and upper screens of etched glass. Table lamp, in two sizes. Floor lamp, in two models: with tripod base and round sliding lampshade to be fixed at the desired height, or with a fixed standard on a cross-shaped base, with rectangular lampshade. Available also the wall and hanging versions. The frames are in metal, the electrical cable is covered with cloth.

## Technical information

1

Frame metal Lampshade fabric or parchment Upper and lower screen glass Lower screen (CLS4) etched PVC

9/19/24

## Technical drawings