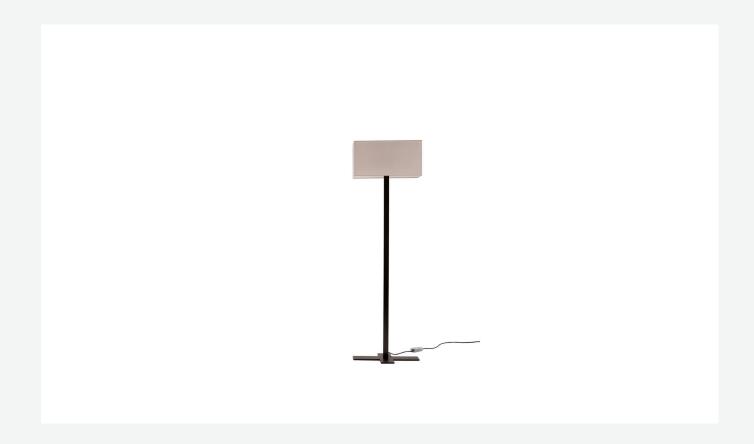

## Description

Elegant atmosphere lamps with lampshades in fabric or parchment and upper screens of etched glass. Table lamp, in two sizes. Floor lamp, in two models: with tripod base and round sliding lampshade to be fixed at the desired height, or with a fixed standard on a cross-shaped base, with rectangular lampshade. Available also the wall and hanging versions. The frames are in metal, the electrical cable is covered with cloth.