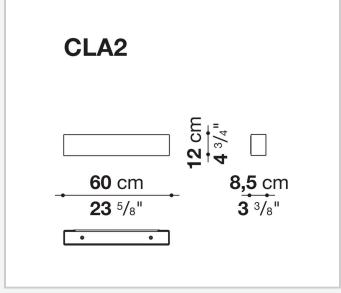

## Description

Elegant atmosphere lamps with lampshades in fabric or parchment and upper screens of etched glass. Table lamp, in two sizes. Floor lamp, in two models: with tripod base and round sliding lampshade to be fixed at the desired height, or with a fixed standard on a cross-shaped base, with rectangular lampshade. Available also the wall and hanging versions. The frames are in metal, the electrical cable is covered with cloth.

## Technical drawings