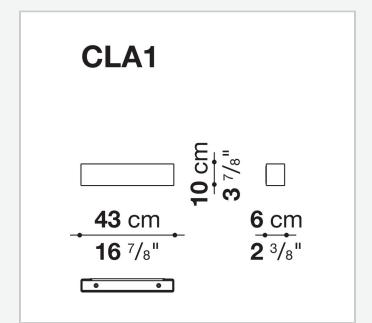

## Description

Elegant atmosphere lamps with lampshades in fabric or parchment and upper screens of etched glass. Table lamp, in two sizes. Floor lamp, in two models: with tripod base and round sliding lampshade to be fixed at the desired height, or with a fixed standard on a cross-shaped base, with rectangular lampshade. Available also the wall and hanging versions. The frames are in metal, the electrical cable is covered with cloth.

## Technical drawings