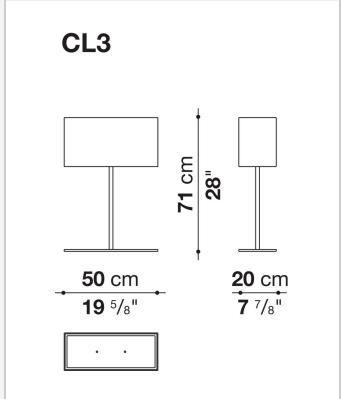

## Leukon

**COMPLEMENTS** 

2007

**Antonio Citterio** 



## Description

Elegant atmosphere lamps with lampshades in fabric or parchment and upper screens of etched glass. Table lamp, in two sizes. Floor lamp, in two models: with tripod base and round sliding lampshade to be fixed at the desired height, or with a fixed standard on a cross-shaped base, with rectangular lampshade. Available also the wall and hanging versions. The frames are in metal, the electrical cable is covered with cloth.

## Technical information

1

Frame metal Lampshade fabric or parchment Upper and lower screen glass Lower screen (CLS4) etched PVC

9/19/24

## Technical drawings