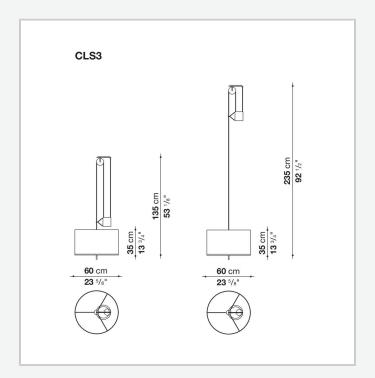

## Leukon

**COMPLEMENTS** 

2007

**Antonio Citterio** 



## Description

Elegant atmosphere lamps with lampshades in fabric or parchment and upper screens of etched glass. Table lamp, in two sizes. Floor lamp, in two models: with tripod base and round sliding lampshade to be fixed at the desired height, or with a fixed standard on a cross-shaped base, with rectangular lampshade. Available also the wall and hanging versions. The frames are in metal, the electrical cable is covered with cloth.

## Technical information

1

Frame metal Lampshade fabric or parchment Upper and lower screen glass Lower screen (CLS4) etched PVC

9/19/24

## Technical drawings