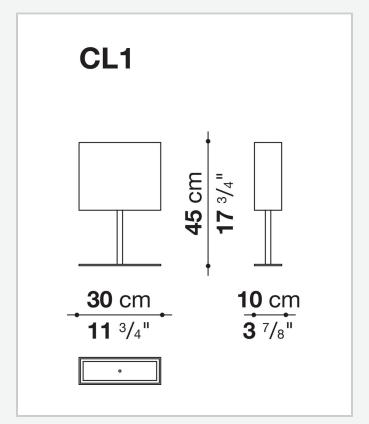

## Leukon

**COMPLEMENTS** 

2007

**Antonio Citterio** 



## Description

Elegant atmosphere lamps with lampshades in fabric or parchment and upper screens of etched glass. Table lamp, in two sizes. Floor lamp, in two models: with tripod base and round sliding lampshade to be fixed at the desired height, or with a fixed standard on a cross-shaped base, with rectangular lampshade. Available also the wall and hanging versions. The frames are in metal, the electrical cable is covered with cloth.

## Technical information

1

Frame metal Lampshade fabric or parchment Upper and lower screen glass Lower screen (CLS4) etched PVC

9/19/24

## Technical drawings