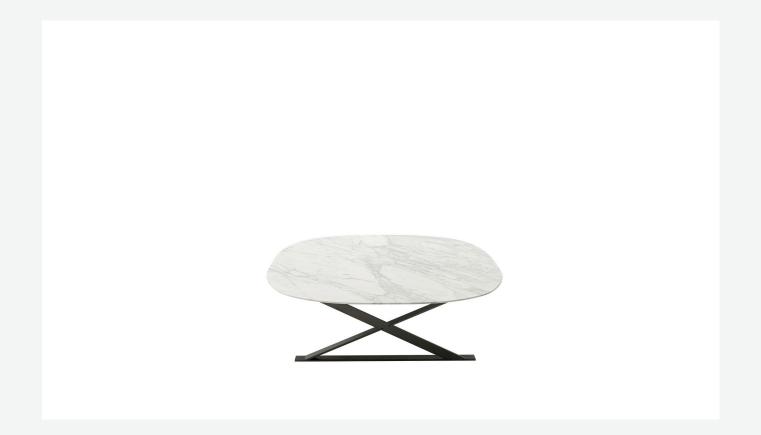

#### Description

Pathos is a complete collection of extremely elegant small tables available in two versions: a lower one with a characteristic X-shaped frame, available with square and rectangular tops with rounded corners and bevelled edges; and a second one, available in different heights, featuring round and oval tops that echo the refined detail of the edges. Both versions are available in a wide range of finishes.

### **Technical** information

Top MDF wood fibre panel or marble (glossy polyester finish or matt polyester finish) Support frame drawn steel Ferrules plastic material