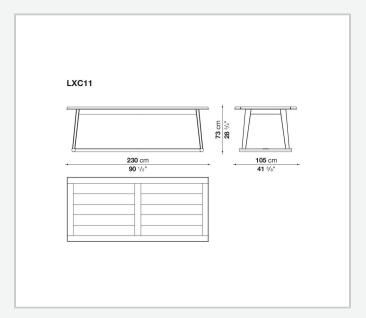

## Recipio '14

**TABLES** 

2014

**Antonio Citterio** 



## Description

A contemporary reinterpretation of the classic refectory table, Recipio '14 is a rectangular wooden dining table. The top stands out for its slatted motif, while the crosspiece placed at the base is covered with a steel profile having a dual, aesthetic and protective function. The Recipio series also includes small tables, consoles and a writing desks.

## Technical information

1

Top solid wood, veneered plywood panel with honeycomb-core and wood particles Frame solid wood Crosspiece protection aluminium profile Ferrules felt

## Technical drawings









3