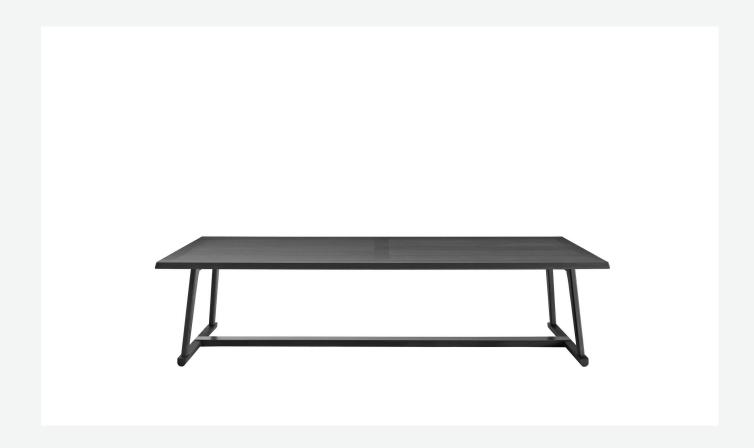

## Description

A contemporary reinterpretation of the classic refectory table, Recipio '14 is a rectangular wooden dining table. The top stands out for its slatted motif, while the crosspiece placed at the base is covered with a steel profile having a dual, aesthetic and protective function. The Recipio series also includes small tables, consoles and a writing desks.