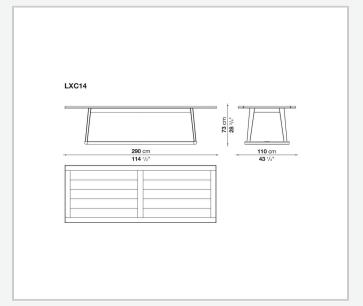

## Recipio '14

**TABLES** 

2014

**Antonio Citterio** 



## Description

A contemporary reinterpretation of the classic refectory table, Recipio '14 is a rectangular wooden dining table. The top stands out for its slatted motif, while the crosspiece placed at the base is covered with a steel profile having a dual, aesthetic and protective function. The Recipio series also includes small tables, consoles and a writing desks.

## Technical information

1

Top solid wood, veneered plywood panel with honeycomb-core and wood particles Frame solid wood Crosspiece protection aluminium profile Ferrules felt

## Technical drawings









3