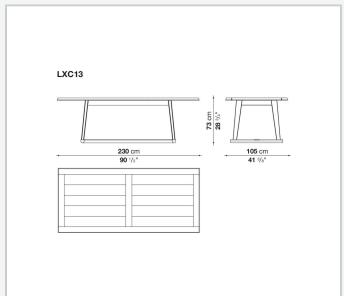

## Recipio '14

**TABLES** 

2014

**Antonio Citterio** 



## Description

A contemporary reinterpretation of the classic refectory table, Recipio '14 is a rectangular wooden dining table. The top stands out for its slatted motif, while the crosspiece placed at the base is covered with a steel profile having a dual, aesthetic and protective function. The Recipio series also includes small tables, consoles and a writing desks.

## Technical information

1

Top solid wood, veneered plywood panel with honeycomb-core and wood particles Frame solid wood Crosspiece protection aluminium profile Ferrules felt

## Technical drawings









3