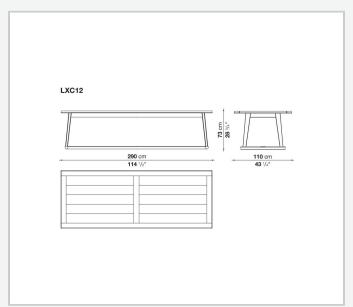

## Recipio '14

**TABLES** 

2014

**Antonio Citterio** 



## Description

A contemporary reinterpretation of the classic refectory table, Recipio '14 is a rectangular wooden dining table. The top stands out for its slatted motif, while the crosspiece placed at the base is covered with a steel profile having a dual, aesthetic and protective function. The Recipio series also includes small tables, consoles and a writing desks.

## Technical information

1

Top solid wood, veneered plywood panel with honeycomb-core and wood particles Frame solid wood Crosspiece protection aluminium profile Ferrules felt

## Technical drawings









3