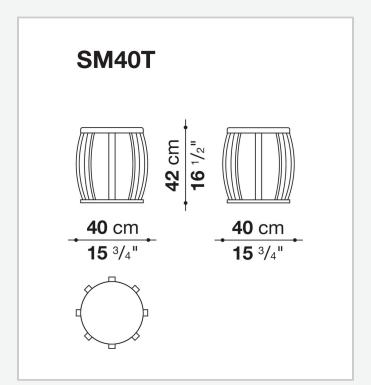

tables, sophisticated accessories that lend themselves to living in different environments. Characterized by the circular volume lightened by the peripheral frame of curved solid staves, they are available in solid wood in various finishes or painted with shellac effect. The range is enriched also with a small table/night table with a taller size, designed to accompany a high mattress. This element can be combined with a tray that fits perfectly on the table top, ideal for serving breakfast in bed or a cocktail on the sofa.

## Technical information

Top (SM40T-SM53T)
solid wood
Top (SM80T)
solid wood and veneered wood particles panel
Tray (SM47V)
structural expanded polyurethane foam or solid wood and MDF wood fibre panel
Frame
solid wood
Feet
plastic material

1

## Technical drawings









2