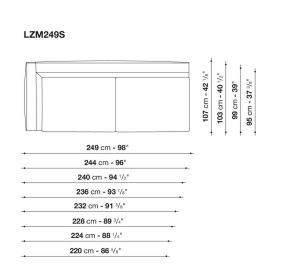

## Lucrezia Soft to size

SOFAS

2021

Antonio Citterio



## Description

The Lucrezia Soft version with plain seat cushions may also be made to measure. All the elements may be customised in terms of width and depth, while preserving the product's formal and comfort-related qualities.

## **Technical** information

Internal frame solid wood, multi-layered wood panel, MDF wood fibre panel Internal frame upholstery shaped polyurethane of different density, polyester fibre cover Seat cushion upholstery shaped polyurethane of different density, polyester fibre, polyester and cotton fibre cover Base-frame die-cast aluminium and extrusions Ferrules thermoplastic material Cover fabric (eco-leather profiles) or leather (profile stitching)

## Technical drawings