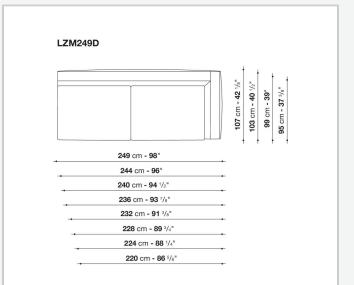

## Lucrezia Soft to size

SOFAS

2021

Antonio Citterio



## Description

The Lucrezia Soft version with plain seat cushions may also be made to measure. All the elements may be customised in terms of width and depth, while preserving the product's formal and comfort-related qualities.

## **Technical** information

Internal frame solid wood, multi-layered wood panel, MDF wood fibre panel Internal frame upholstery shaped polyurethane of different density, polyester fibre cover Seat cushion upholstery shaped polyurethane of different density, polyester fibre, polyester and cotton fibre cover Base-frame die-cast aluminium and extrusions Ferrules thermoplastic material Cover fabric (eco-leather profiles) or leather (profile stitching)

## Technical drawings