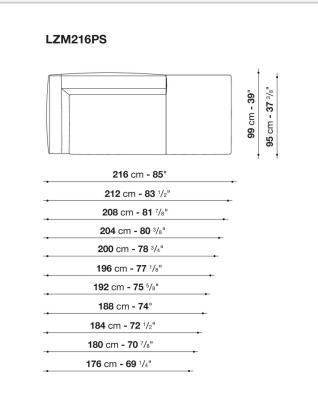

## Lucrezia Soft to size

SOFAS

2021

Antonio Citterio



## Description

The Lucrezia Soft version with plain seat cushions may also be made to measure. All the elements may be customised in terms of width and depth, while preserving the product's formal and comfort-related qualities.

## **Technical** information

Internal frame solid wood, multi-layered wood panel, MDF wood fibre panel Internal frame upholstery shaped polyurethane of different density, polyester fibre cover Seat cushion upholstery shaped polyurethane of different density, polyester fibre, polyester and cotton fibre cover Base-frame die-cast aluminium and extrusions Ferrules thermoplastic material Cover fabric (eco-leather profiles) or leather (profile stitching)

## Technical drawings