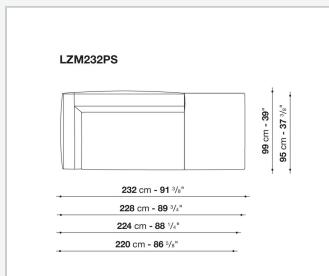

## Lucrezia Soft to size

SOFAS

2021

Antonio Citterio



## Description

The Lucrezia Soft version with plain seat cushions may also be made to measure. All the elements may be customised in terms of width and depth, while preserving the product's formal and comfort-related qualities.

## **Technical** information

Internal frame solid wood, multi-layered wood panel, MDF wood fibre panel Internal frame upholstery shaped polyurethane of different density, polyester fibre cover Seat cushion upholstery shaped polyurethane of different density, polyester fibre, polyester and cotton fibre cover Base-frame die-cast aluminium and extrusions Ferrules thermoplastic material Cover fabric (eco-leather profiles) or leather (profile stitching)

## Technical drawings