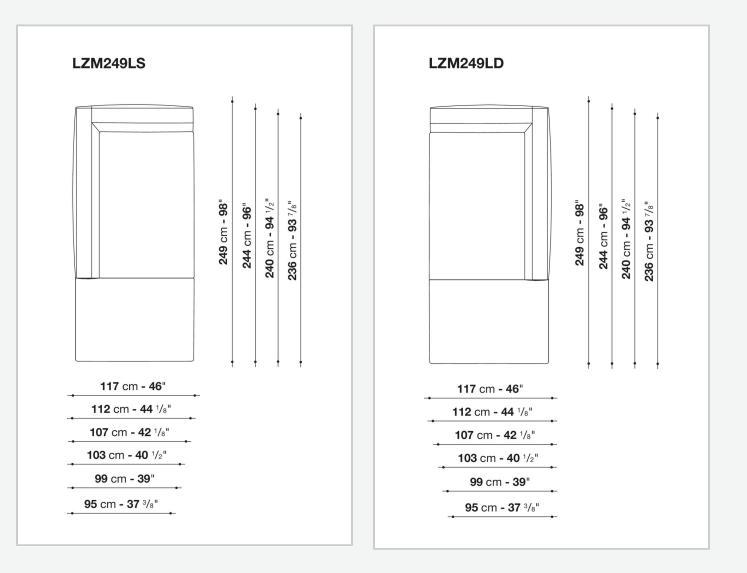

## Lucrezia Soft to size

SOFAS

2021

Antonio Citterio



## Description

The Lucrezia Soft version with plain seat cushions may also be made to measure. All the elements may be customised in terms of width and depth, while preserving the product's formal and comfort-related qualities.

## **Technical** information

Internal frame solid wood, multi-layered wood panel, MDF wood fibre panel Internal frame upholstery shaped polyurethane of different density, polyester fibre cover Seat cushion upholstery shaped polyurethane of different density, polyester fibre, polyester and cotton fibre cover Base-frame die-cast aluminium and extrusions Ferrules thermoplastic material Cover fabric (eco-leather profiles) or leather (profile stitching)

## Technical drawings