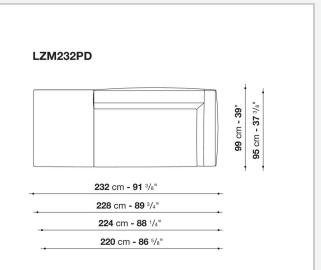

## Lucrezia Soft to size

SOFAS

2021

Antonio Citterio



## Description

The Lucrezia Soft version with plain seat cushions may also be made to measure. All the elements may be customised in terms of width and depth, while preserving the product's formal and comfort-related qualities.

## **Technical** information

Internal frame solid wood, multi-layered wood panel, MDF wood fibre panel Internal frame upholstery shaped polyurethane of different density, polyester fibre cover Seat cushion upholstery shaped polyurethane of different density, polyester fibre, polyester and cotton fibre cover Base-frame die-cast aluminium and extrusions Ferrules thermoplastic material Cover fabric (eco-leather profiles) or leather (profile stitching)

## Technical drawings