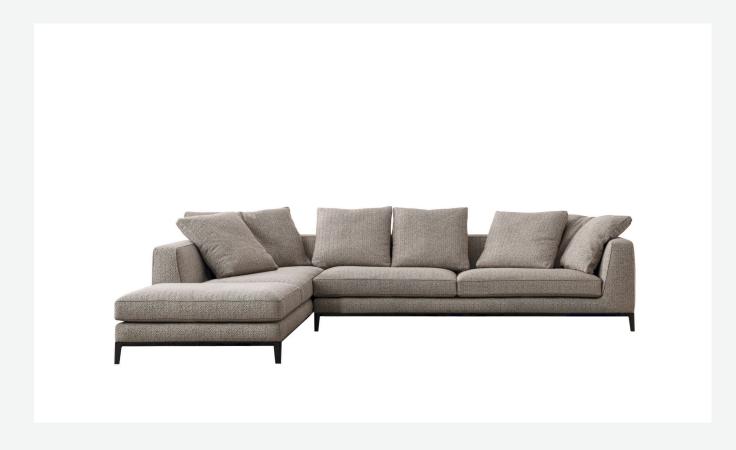

## Lucrezia Soft to size

SOFAS

2021

Antonio Citterio

## Description

The Lucrezia Soft version with plain seat cushions may also be made to measure. All the elements may be customised in terms of width and depth, while preserving the product's formal and comfort-related qualities.