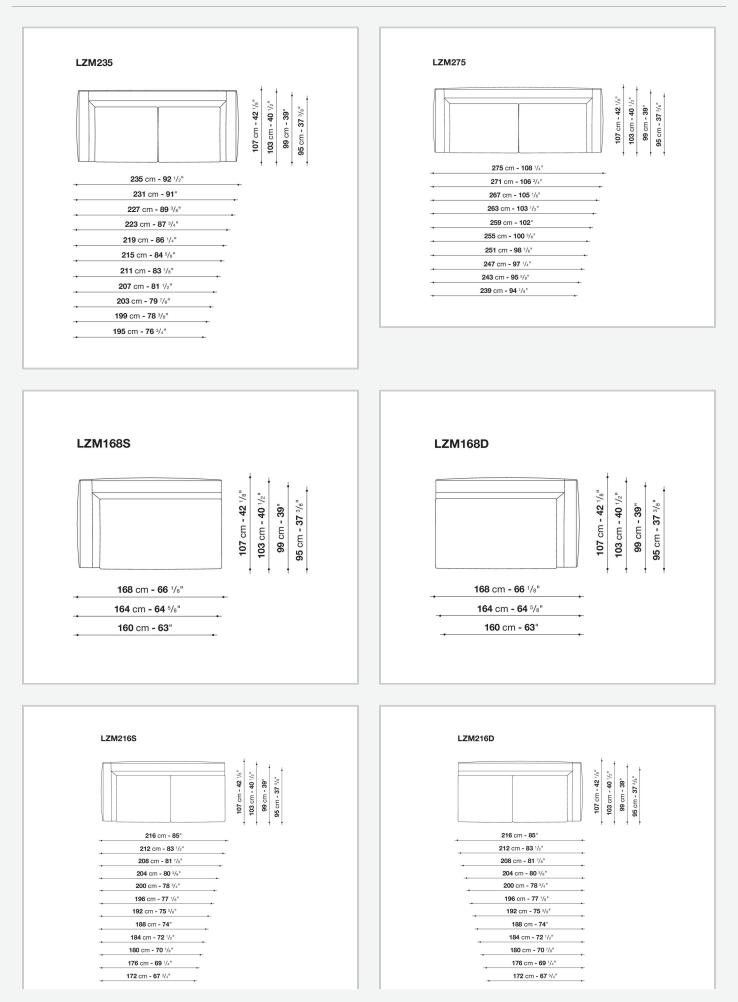

## Lucrezia Soft to size

SOFAS

2021

Antonio Citterio



## Description

The Lucrezia Soft version with plain seat cushions may also be made to measure. All the elements may be customised in terms of width and depth, while preserving the product's formal and comfort-related qualities.

## **Technical** information

Internal frame solid wood, multi-layered wood panel, MDF wood fibre panel Internal frame upholstery shaped polyurethane of different density, polyester fibre cover Seat cushion upholstery shaped polyurethane of different density, polyester fibre, polyester and cotton fibre cover Base-frame die-cast aluminium and extrusions Ferrules thermoplastic material Cover fabric (eco-leather profiles) or leather (profile stitching)

## Technical drawings