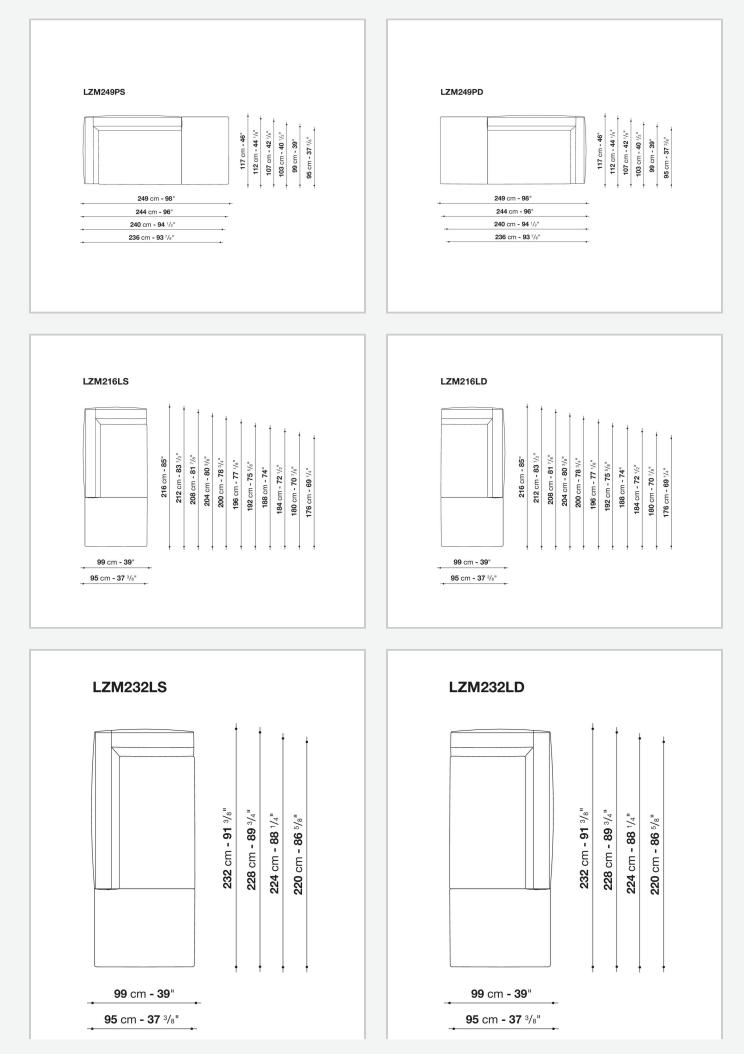

## Lucrezia Soft to size

SOFAS

2021

Antonio Citterio



## Description

The Lucrezia Soft version with plain seat cushions may also be made to measure. All the elements may be customised in terms of width and depth, while preserving the product's formal and comfort-related qualities.

## **Technical** information

Internal frame solid wood, multi-layered wood panel, MDF wood fibre panel Internal frame upholstery shaped polyurethane of different density, polyester fibre cover Seat cushion upholstery shaped polyurethane of different density, polyester fibre, polyester and cotton fibre cover Base-frame die-cast aluminium and extrusions Ferrules thermoplastic material Cover fabric (eco-leather profiles) or leather (profile stitching)

## Technical drawings