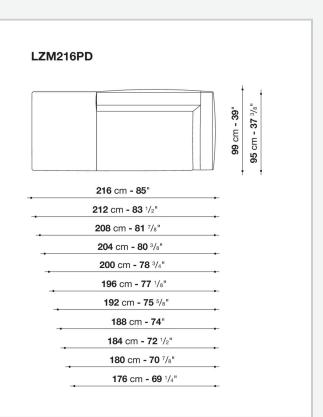

## Lucrezia Soft to size

SOFAS

2021

Antonio Citterio



## Description

The Lucrezia Soft version with plain seat cushions may also be made to measure. All the elements may be customised in terms of width and depth, while preserving the product's formal and comfort-related qualities.

## **Technical** information

Internal frame solid wood, multi-layered wood panel, MDF wood fibre panel Internal frame upholstery shaped polyurethane of different density, polyester fibre cover Seat cushion upholstery shaped polyurethane of different density, polyester fibre, polyester and cotton fibre cover Base-frame die-cast aluminium and extrusions Ferrules thermoplastic material Cover fabric (eco-leather profiles) or leather (profile stitching)

## Technical drawings