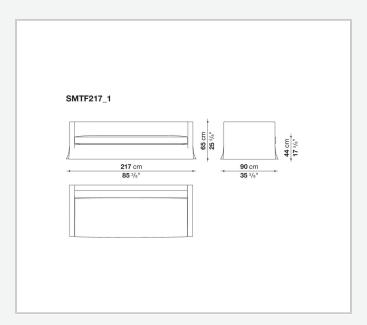

cushion, in both the fabric and leather versions, and a frame that leaves the feet exposed. In the other, available exclusively in fabric, the cover reaches as far as the ground, for a younger and more feminine touch.

## Technical information

1

Internal frame

tubular steel and steel profiles

Internal frame upholstery

Bayfit® flexible cold shaped polyurethane foam, shaped polyurethane, polyester fibre cover

Ottoman internal frame upholstery

shaped polyurethane of different density, polyester fibre cover

Seat cushion upholstery

shaped polyurethane of different density, sterilized down, polyester fibre cover

Lower edge

aluminium extrusions

Feet

steel sheet

Ferrules

thermoplastic material

Cover

fabric or leather

Cover (SMTF)

fabric

9/19/24

## Technical drawings













3