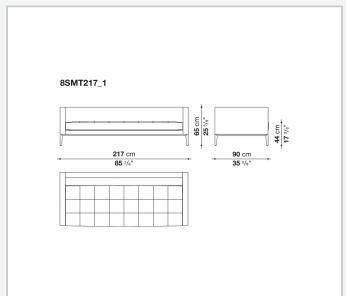

e seat cushion, in both the fabric and leather versions, and a frame that leaves the feet exposed. In the other, available exclusively in fabric, the cover reaches as far as the ground, for a younger and more feminine touch.

## Technical information

1

Internal frame

tubular steel and steel profiles

Internal frame upholstery

Bayfit® flexible cold shaped polyurethane foam, shaped polyurethane, polyester fibre cover

Ottoman internal frame upholstery

shaped polyurethane of different density, polyester fibre cover

Seat cushion upholstery

shaped polyurethane of different density, sterilized down, polyester fibre cover

Lower edge

aluminium extrusions

Feet

steel sheet

Ferrules

thermoplastic material

Cover

fabric or leather

Cover (SMTF)

fabric

9/19/24

## Technical drawings













3