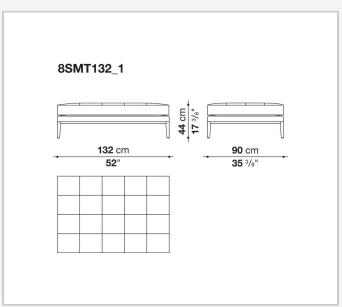

seat cushion, in both the fabric and leather versions, and a frame that leaves the feet exposed. In the other, available exclusively in fabric, the cover reaches as far as the ground, for a younger and more feminine touch.

## Technical information

1

Internal frame

tubular steel and steel profiles

Internal frame upholstery

Bayfit® flexible cold shaped polyurethane foam, shaped polyurethane, polyester fibre cover

Ottoman internal frame upholstery

shaped polyurethane of different density, polyester fibre cover

Seat cushion upholstery

shaped polyurethane of different density, sterilized down, polyester fibre cover

Lower edge

aluminium extrusions

Feet

steel sheet

Ferrules

thermoplastic material

Cover

fabric or leather

Cover (SMTF)

fabric

9/19/24

## Technical drawings













3