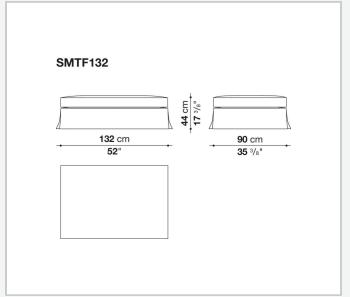

ushion, in both the fabric and leather versions, and a frame that leaves the feet exposed. In the other, available exclusively in fabric, the cover reaches as far as the ground, for a younger and more feminine touch.

## Technical information

1

Internal frame

tubular steel and steel profiles

Internal frame upholstery

Bayfit® flexible cold shaped polyurethane foam, shaped polyurethane, polyester fibre cover

Ottoman internal frame upholstery

shaped polyurethane of different density, polyester fibre cover

Seat cushion upholstery

shaped polyurethane of different density, sterilized down, polyester fibre cover

Lower edge

aluminium extrusions

Feet

steel sheet

Ferrules

thermoplastic material

Cover

fabric or leather

Cover (SMTF)

fabric

9/19/24

## Technical drawings













3