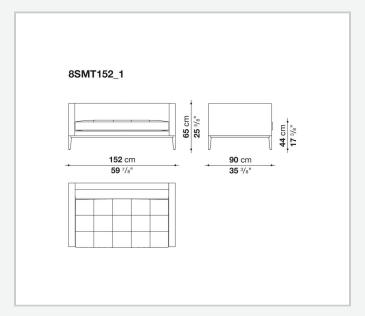

the seat cushion, in both the fabric and leather versions, and a frame that leaves the feet exposed. In the other, available exclusively in fabric, the cover reaches as far as the ground, for a younger and more feminine touch.

## Technical information

1

Internal frame

tubular steel and steel profiles

Internal frame upholstery

Bayfit® flexible cold shaped polyurethane foam, shaped polyurethane, polyester fibre cover

Ottoman internal frame upholstery

shaped polyurethane of different density, polyester fibre cover

Seat cushion upholstery

shaped polyurethane of different density, sterilized down, polyester fibre cover

Lower edge

aluminium extrusions

Feet

steel sheet

Ferrules

thermoplastic material

Cover

fabric or leather

Cover (SMTF)

fabric

9/19/24

## Technical drawings













3