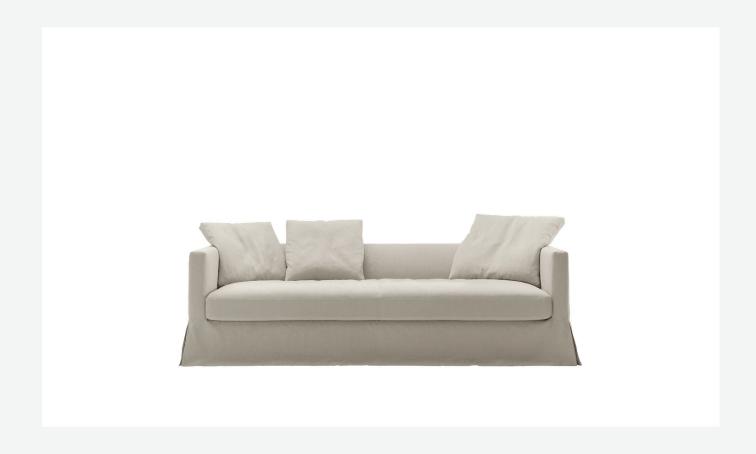

## Description

A timeless evergreen, the Simpliciter sofa comes in two versions united by the same classic contemporary spirit. The first is characterised by refined stitching on the seat cushion, in both the fabric and leather versions, and a frame that leaves the feet exposed. In the other, available exclusively in fabric, the cover reaches as far as the ground, for a younger and more feminine touch.