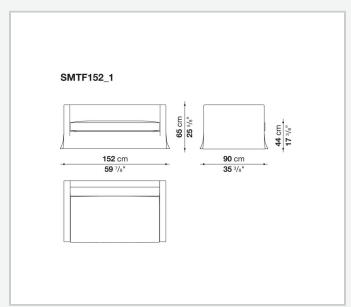

at cushion, in both the fabric and leather versions, and a frame that leaves the feet exposed. In the other, available exclusively in fabric, the cover reaches as far as the ground, for a younger and more feminine touch.

## Technical information

1

Internal frame

tubular steel and steel profiles

Internal frame upholstery

Bayfit® flexible cold shaped polyurethane foam, shaped polyurethane, polyester fibre cover

Ottoman internal frame upholstery

shaped polyurethane of different density, polyester fibre cover

Seat cushion upholstery

shaped polyurethane of different density, sterilized down, polyester fibre cover

Lower edge

aluminium extrusions

Feet

steel sheet

Ferrules

thermoplastic material

Cover

fabric or leather

Cover (SMTF)

fabric

9/19/24

## Technical drawings













3