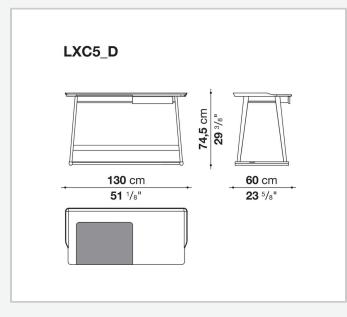

## Recipio '14 writing-desk

COMPLEMENTS

2014

Antonio Citterio



## Description

The Recipio '14 writing desk with drawer is characterised by a tripod frame in solid wood and by a Baydur® structural polyurethane foam top marked by soft lines and a tray-shaped design. Particularly sophisticated is the shellac effect finish in a variety of colours. The top is completed by a removable, small, leather-covered top, a functional element that contributes to the desk's refined aesthetics.

## **Technical** information

Top Bayfit® structural expanded polyurethane foam Top section steel sheet covered in leather Support frame solid wood Crosspiece protection aluminium Ferrules felt

## Technical drawings