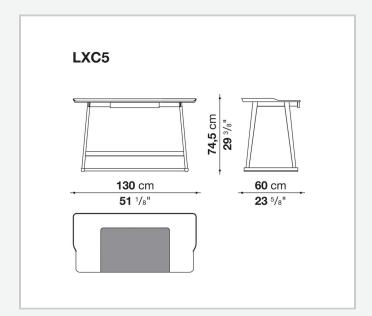

## Recipio '14 writing-desk

COMPLEMENTS

2014

Antonio Citterio



## Description

The Recipio '14 writing desk with drawer is characterised by a tripod frame in solid wood and by a Baydur® structural polyurethane foam top marked by soft lines and a tray-shaped design. Particularly sophisticated is the shellac effect finish in a variety of colours. The top is completed by a removable, small, leather-covered top, a functional element that contributes to the desk's refined aesthetics.

## **Technical** information

Top Bayfit® structural expanded polyurethane foam Top section steel sheet covered in leather Support frame solid wood Crosspiece protection aluminium Ferrules felt

## Technical drawings