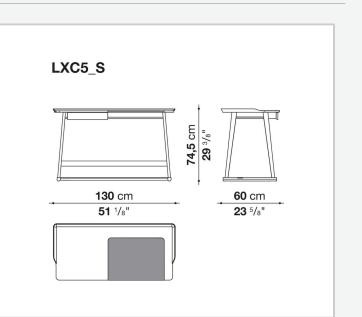

## Recipio '14 writing-desk

COMPLEMENTS

2014

Antonio Citterio



## Description

The Recipio '14 writing desk with drawer is characterised by a tripod frame in solid wood and by a Baydur® structural polyurethane foam top marked by soft lines and a tray-shaped design. Particularly sophisticated is the shellac effect finish in a variety of colours. The top is completed by a removable, small, leather-covered top, a functional element that contributes to the desk's refined aesthetics.

## **Technical** information

Top Bayfit® structural expanded polyurethane foam Top section steel sheet covered in leather Support frame solid wood Crosspiece protection aluminium Ferrules felt

## Technical drawings