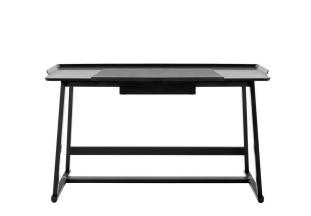

## Recipio '14 writing-desk

COMPLEMENTS

2014

Antonio Citterio

## Description

The Recipio '14 writing desk with drawer is characterised by a tripod frame in solid wood and by a Baydur® structural polyurethane foam top marked by soft lines and a tray-shaped design. Particularly sophisticated is the shellac effect finish in a variety of colours. The top is completed by a removable, small, leather-covered top, a functional element that contributes to the desk's refined aesthetics.