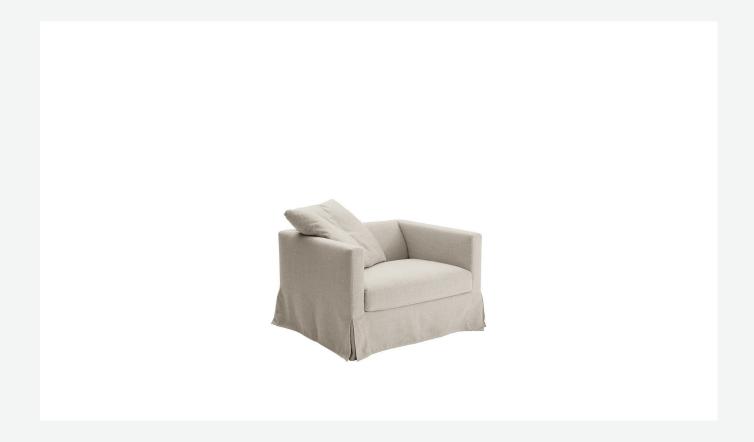

## Description

A true evergreen, the Simpliciter armchair stands out for its light frame underscored by slender armrests, a single topstitched seat cushion, and painted aluminium feet. It also comes in a fresher, more feminine version with a textile cover that reaches as far as the ground. A sofa and ottoman complete the line.