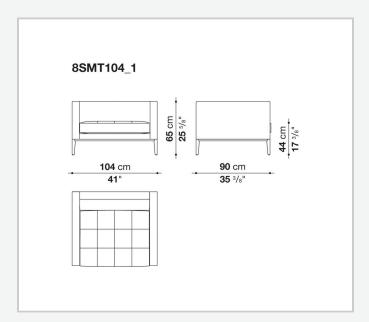

** 



## Description

A true evergreen, the Simpliciter armchair stands out for its light frame underscored by slender armrests, a single topstitched seat cushion, and painted aluminium feet. It also comes in a fresher, more feminine version with a textile cover that reaches as far as the ground. A sofa and ottoman complete the line.

## Technical information

1 9/19/24

tubular steel and steel profiles
Internal frame upholstery
Bayfit® flexible cold shaped polyurethane foam, shaped polyurethane, polyester fibre cover
Seat cushion upholstery
shaped polyurethane of different density, sterilized down, polyester fibre cover
Lower edge
aluminium extrusions
Feet
steel sheet
Ferrules
thermoplastic material
Cover
fabric or leather

Internal frame

Cover (SMTF)

fabric

2

## Technical drawings





9/19/24