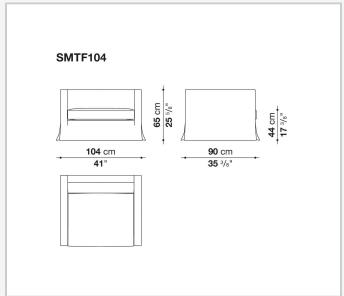

## Description

A true evergreen, the Simpliciter armchair stands out for its light frame underscored by slender armrests, a single topstitched seat cushion, and painted aluminium feet. It also comes in a fresher, more feminine version with a textile cover that reaches as far as the ground. A sofa and ottoman complete the line.

## Technical information

1 9/19/24

tubular steel and steel profiles
Internal frame upholstery
Bayfit® flexible cold shaped polyurethane foam, shaped polyurethane, polyester fibre cover
Seat cushion upholstery
shaped polyurethane of different density, sterilized down, polyester fibre cover
Lower edge
aluminium extrusions
Feet
steel sheet
Ferrules
thermoplastic material
Cover
fabric or leather

Internal frame

Cover (SMTF)

fabric

2

## Technical drawings





9/19/24