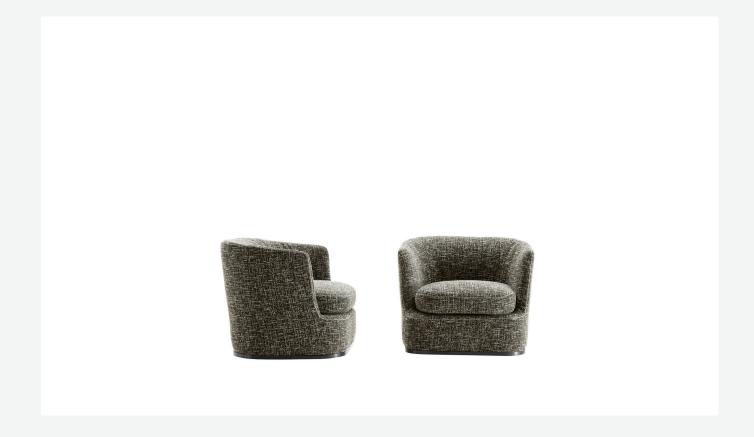

## Description

Swivel armchair with a distinct personality, it has a pleasantly curved but rigorous form, creating a very harmonious balanced aesthetic. The backrest design, seat depth, contoured shapes and generous padding are all elements that make Apollo armchair extremely welcoming and comfortable. The structure is defined by a painted aluminium border in a range of sophisticated colours.