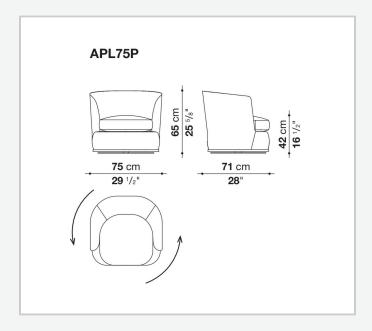

inct personality, it has a pleasantly curved but rigorous form, creating a very harmonious balanced aesthetic. The backrest design, seat depth, contoured shapes and generous padding are all elements that make Apollo armchair extremely welcoming and comfortable. The structure is defined by a painted aluminium border in a range of sophisticated colours.

## Technical information

1

Internal frame
tubular steel and steel profiles
Internal frame upholstery
Bayfit® flexible cold shaped polyurethane foam, polyester fibre
Seat cushion upholstery
shaped polyurethane of different density, sterilized down, polyester fibre cover
Lower edge
steel laminate and aluminium extrusion
Ferrules
plastic material
Cover
fabric (raised stitching) or leather (envelope stitching)

9/19/24

## Technical drawings



3