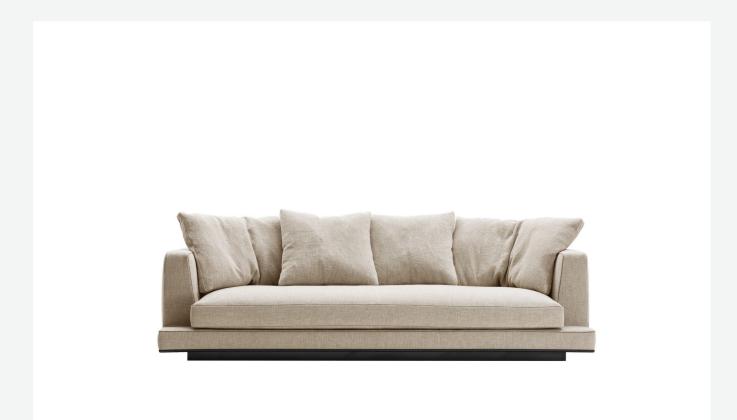

#### Description

Geometric volumes raised off the floor and soft clean rigorous lines are the distinctive characteristics of Aurae sofas. This collection offers a high level of formal elegance, with linear seating in five dimensions with a generous depth, completed by soft backrest cushions to guarantee maximum comfort. Great attention is given to tailored details with fabric upholstery embellished with a faux leather trim and leather covers enriched with profile seams.