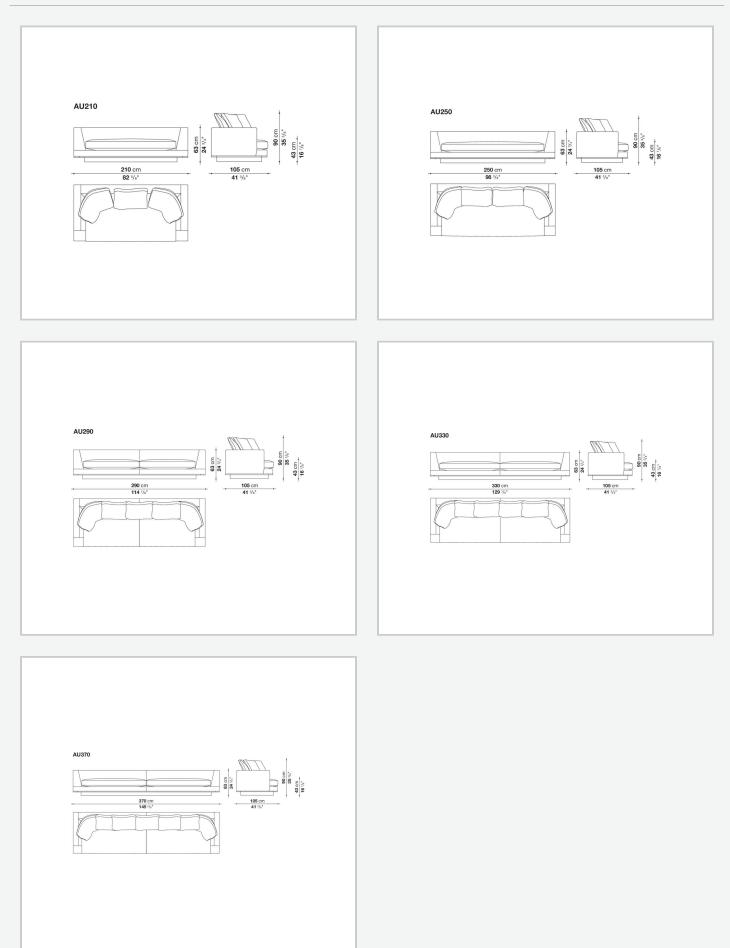

dimensions with a generous depth, completed by soft backrest cushions to guarantee maximum comfort. Great attention is given to tailored details with fabric upholstery embellished with a faux leather trim and leather covers enriched with profile seams.

#### **Technical** information

Internal frame tubular steel and steel profiles Internal frame upholstery Bayfit® flexible cold shaped polyurethane foam, shaped polyurethane, polyester fibre cover Seat cushion upholstery shaped polyurethane, sterilized down, polyester fibre cover Back cushion (AU60C-AU90C) sterilized down, cotton cover, box style typology Lower edge die-cast aluminium and extrusions Base-frame drawn steel Feet thermoplastic material Cover fabric (eco-leather profiles) or leather (profile stitching)

### Technical drawings