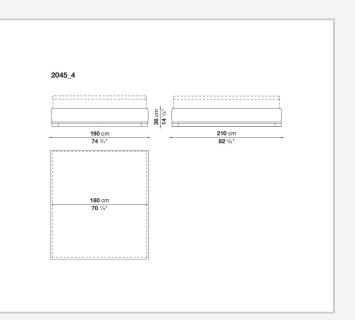

The Bauci bed is provided with a slatted base that can be lifted and has a practical compartment below. The lower edge is in painted steel. A precious detail is given by the peripheral base of solid wood which can be chosen between different colours. The bed can be combined with all the headboard included in the collection.

### **Technical** information

Internal frame tubular steel and steel profiles Internal frame upholstery Bayfit® flexible cold shaped polyurethane foam, polyester fibre cover Feet and peripheral base solid wood Lower edge steel profiles Internal top (2046) MDF wood fibre panel Slatted base (2046) tubular steel and wood multi-layered slats Slatted base raising mechanism (2046) operated by a manually controlled gas-lift Cover fabric or leather

## Technical drawings