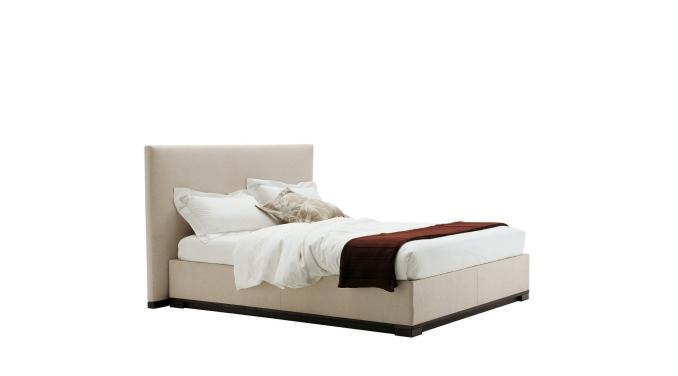

#### Description

The Bauci bed is provided with a slatted base that can be lifted and has a practical compartment below. The lower edge is in painted steel. A precious detail is given by the peripheral base of solid wood which can be chosen between different colours. The bed can be combined with all the headboard included in the collection.