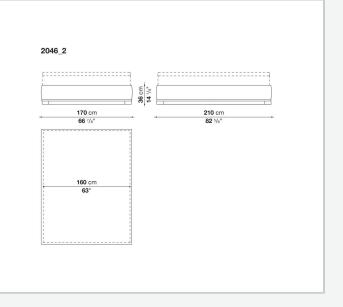

### **Technical** information

Internal frame tubular steel and steel profiles Internal frame upholstery Bayfit® flexible cold shaped polyurethane foam, polyester fibre cover Feet and peripheral base solid wood Lower edge steel profiles Internal top (2046) MDF wood fibre panel Slatted base (2046) tubular steel and wood multi-layered slats Slatted base raising mechanism (2046) operated by a manually controlled gas-lift Cover fabric or leather