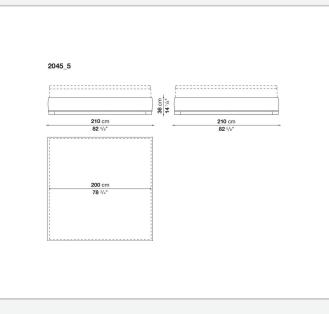

he Bauci bed is provided with a slatted base that can be lifted and has a practical compartment below. The lower edge is in painted steel. A precious detail is given by the peripheral base of solid wood which can be chosen between different colours. The bed can be combined with all the headboard included in the collection.

### **Technical** information

Internal frame tubular steel and steel profiles Internal frame upholstery Bayfit® flexible cold shaped polyurethane foam, polyester fibre cover Feet and peripheral base solid wood Lower edge steel profiles Internal top (2046) MDF wood fibre panel Slatted base (2046) tubular steel and wood multi-layered slats Slatted base raising mechanism (2046) operated by a manually controlled gas-lift Cover fabric or leather

## Technical drawings