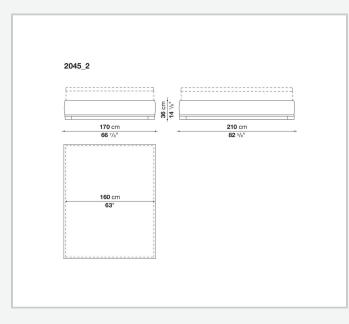

n

The Bauci bed is provided with a slatted base that can be lifted and has a practical compartment below. The lower edge is in painted steel. A precious detail is given by the peripheral base of solid wood which can be chosen between different colours. The bed can be combined with all the headboard included in the collection.

### **Technical** information

Internal frame tubular steel and steel profiles Internal frame upholstery Bayfit® flexible cold shaped polyurethane foam, polyester fibre cover Feet and peripheral base solid wood Lower edge steel profiles Internal top (2046) MDF wood fibre panel Slatted base (2046) tubular steel and wood multi-layered slats Slatted base raising mechanism (2046) operated by a manually controlled gas-lift Cover fabric or leather

## Technical drawings