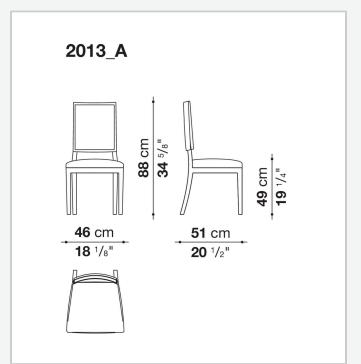

## Calipso

**CHAIRS** 

2000

**Antonio Citterio** 



## Description

Generously shaped and padded, Calipso is a chair with a traditional soul. The wood frame comes in a variety of finishes, and the seat can be upholstered in either leather or fabric. Particularly striking is the lighter looking version with a woven straw backrest that lets the light shine through. Its refined style makes Calipso perfect for a variety of settings and contexts, such as the dining and sleeping areas.

## Technical information

1 9/19/24

Seat and back
multi-layered wood panel, shaped polyurethane
Back (2014\_A)
straw
Frame
solid wood
Ferrules
plastic material
Cover
fabric or leather

2

## Technical drawings





9/19/24