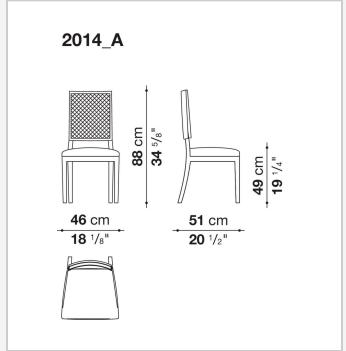

## Calipso

**CHAIRS** 

2000

**Antonio Citterio** 



## Description

Generously shaped and padded, Calipso is a chair with a traditional soul. The wood frame comes in a variety of finishes, and the seat can be upholstered in either leather or fabric. Particularly striking is the lighter looking version with a woven straw backrest that lets the light shine through. Its refined style makes Calipso perfect for a variety of settings and contexts, such as the dining and sleeping areas.

## Technical information

1 9/19/24

Seat and back
multi-layered wood panel, shaped polyurethane
Back (2014\_A)
straw
Frame
solid wood
Ferrules
plastic material
Cover
fabric or leather

2

## Technical drawings





9/19/24