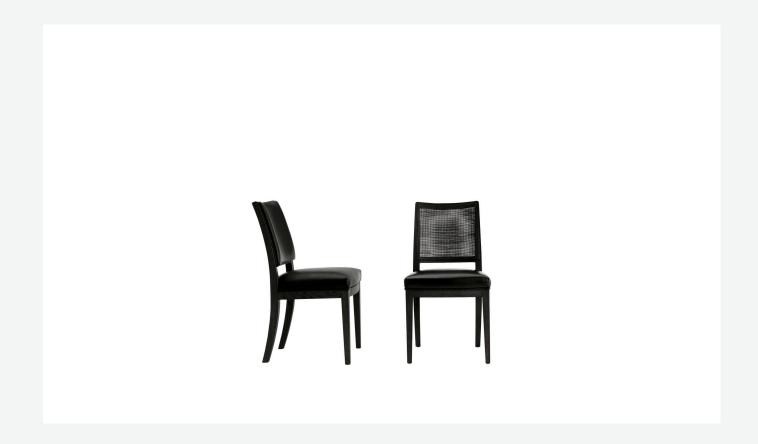

## Calipso

**CHAIRS** 

2000

**Antonio Citterio** 

## Description

Generously shaped and padded, Calipso is a chair with a traditional soul. The wood frame comes in a variety of finishes, and the seat can be upholstered in either leather or fabric. Particularly striking is the lighter looking version with a woven straw backrest that lets the light shine through. Its refined style makes Calipso perfect for a variety of settings and contexts, such as the dining and sleeping areas.