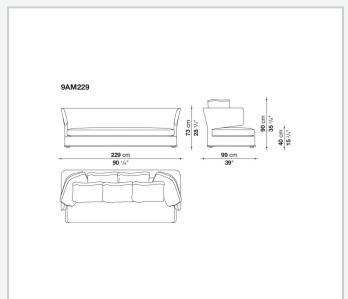

mpleted with a circular ottoman in two sizes and a swivel armchair with a curved back.

## Technical information

Internal frame

tubular steel and steel profiles

Internal frame upholstery

Bayfit® flexible cold shaped polyurethane foam, shaped polyurethane, polyester fibre cover

Internal frame upholstery (AM110P-AM154P)

shaped polyurethane of different density, polyester fibre cover

Seat cushion upholstery

shaped polyurethane of different density, sterilized down, polyester fibre cover

Back cushion (AM60C-AM90C)

sterilized down, cotton cover, box style typology

Lower edge

die-cast aluminium and extrusions

Feet

thermoplastic material

Wheels (AM140G-AM170G)

plastic material

Cover

fabric (eco-leather profiles) or leather (envelope stitching)

9/19/24

## Technical drawings













3 9/19/24