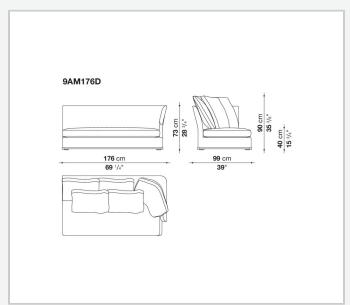

ted with a circular ottoman in two sizes and a swivel armchair with a curved back.

## Technical information

Internal frame

tubular steel and steel profiles

Internal frame upholstery

Bayfit® flexible cold shaped polyurethane foam, shaped polyurethane, polyester fibre cover

Internal frame upholstery (AM110P-AM154P)

shaped polyurethane of different density, polyester fibre cover

Seat cushion upholstery

shaped polyurethane of different density, sterilized down, polyester fibre cover

Back cushion (AM60C-AM90C)

sterilized down, cotton cover, box style typology

Lower edge

die-cast aluminium and extrusions

Feet

thermoplastic material

Wheels (AM140G-AM170G)

plastic material

Cover

fabric (eco-leather profiles) or leather (envelope stitching)

9/19/24

## Technical drawings













3 9/19/24