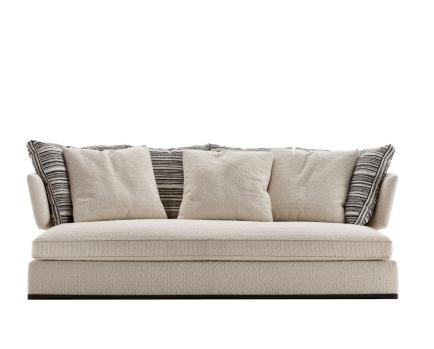

## Description

Amoenus Soft is a range of seats with a strong personality offering great comfort: a linear sofa in two sizes, modular elements to create corner sofas also with chaise longue, a circular and swivel sofa that can be used as a mid-room highlight piece. The upholstery is available in fabric with eco-leather profiles and in leather with refined "profile" stitching. The series is completed with a circular ottoman in two sizes and a swivel armchair with a curved back.