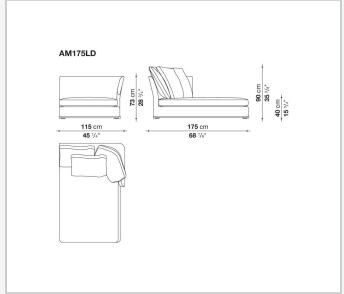

with a circular ottoman in two sizes and a swivel armchair with a curved back.

## Technical information

Internal frame

tubular steel and steel profiles

Internal frame upholstery

Bayfit® flexible cold shaped polyurethane foam, shaped polyurethane, polyester fibre cover

Internal frame upholstery (AM110P-AM154P)

shaped polyurethane of different density, polyester fibre cover

Seat cushion upholstery

shaped polyurethane of different density, sterilized down, polyester fibre cover

Back cushion (AM60C-AM90C)

sterilized down, cotton cover, box style typology

Lower edge

die-cast aluminium and extrusions

Feet

thermoplastic material

Wheels (AM140G-AM170G)

plastic material

Cover

fabric (eco-leather profiles) or leather (envelope stitching)

9/19/24

## Technical drawings













3 9/19/24