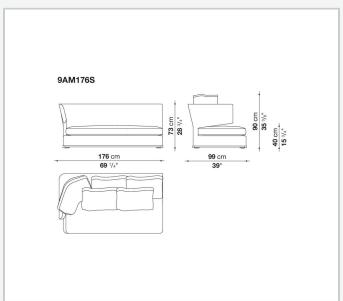

leted with a circular ottoman in two sizes and a swivel armchair with a curved back.

## Technical information

Internal frame

tubular steel and steel profiles

Internal frame upholstery

Bayfit® flexible cold shaped polyurethane foam, shaped polyurethane, polyester fibre cover

Internal frame upholstery (AM110P-AM154P)

shaped polyurethane of different density, polyester fibre cover

Seat cushion upholstery

shaped polyurethane of different density, sterilized down, polyester fibre cover

Back cushion (AM60C-AM90C)

sterilized down, cotton cover, box style typology

Lower edge

die-cast aluminium and extrusions

Feet

thermoplastic material

Wheels (AM140G-AM170G)

plastic material

Cover

fabric (eco-leather profiles) or leather (envelope stitching)

9/19/24

## Technical drawings













3 9/19/24