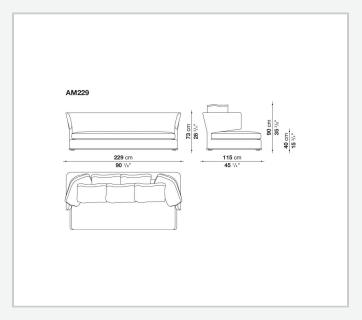

completed with a circular ottoman in two sizes and a swivel armchair with a curved back.

## Technical information

Internal frame

tubular steel and steel profiles

Internal frame upholstery

Bayfit® flexible cold shaped polyurethane foam, shaped polyurethane, polyester fibre cover

Internal frame upholstery (AM110P-AM154P)

shaped polyurethane of different density, polyester fibre cover

Seat cushion upholstery

shaped polyurethane of different density, sterilized down, polyester fibre cover

Back cushion (AM60C-AM90C)

sterilized down, cotton cover, box style typology

Lower edge

die-cast aluminium and extrusions

Feet

thermoplastic material

Wheels (AM140G-AM170G)

plastic material

Cover

fabric (eco-leather profiles) or leather (envelope stitching)

9/19/24

## Technical drawings













3 9/19/24