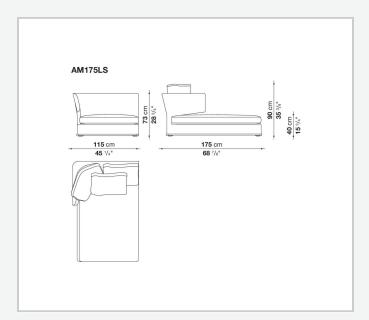

d with a circular ottoman in two sizes and a swivel armchair with a curved back.

## Technical information

Internal frame

tubular steel and steel profiles

Internal frame upholstery

Bayfit® flexible cold shaped polyurethane foam, shaped polyurethane, polyester fibre cover

Internal frame upholstery (AM110P-AM154P)

shaped polyurethane of different density, polyester fibre cover

Seat cushion upholstery

shaped polyurethane of different density, sterilized down, polyester fibre cover

Back cushion (AM60C-AM90C)

sterilized down, cotton cover, box style typology

Lower edge

die-cast aluminium and extrusions

Feet

thermoplastic material

Wheels (AM140G-AM170G)

plastic material

Cover

fabric (eco-leather profiles) or leather (envelope stitching)

9/19/24

## Technical drawings













3 9/19/24