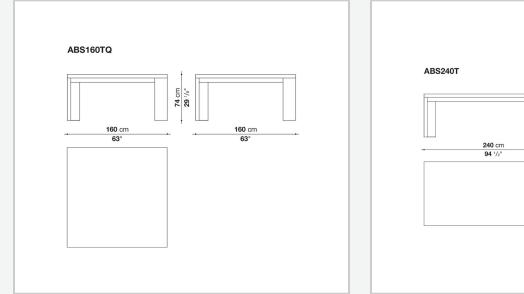

onio Citterio</u>



#### Description

A striking table, with an essential design underscored by thick profiles and asymmetrical legs, making it a piece of furniture that dominates any room. Available in square and rectangular sizes, the table now comes in a semigloss Chilean tineo wood version, a precise stylistic feature also found in other pieces in the collection, as well as in more classical natural wenge or brushed light, brushed black and grey oak. The special folding technique used to create it highlights the table's refined workmanship, creating perfect continuity between the surface and the edges of the top.

#### **Technical** information

Frame and top multi-layered wood panel, veneered plywood panel with honeycomb-core and wood particles Ferrules felt

### Technical drawings