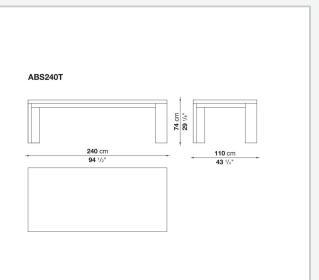

io Citterio</u>



#### Description

A striking table, with an essential design underscored by thick profiles and asymmetrical legs, making it a piece of furniture that dominates any room. Available in square and rectangular sizes, the table now comes in a semigloss Chilean tineo wood version, a precise stylistic feature also found in other pieces in the collection, as well as in more classical natural wenge or brushed light, brushed black and grey oak. The special folding technique used to create it highlights the table's refined workmanship, creating perfect continuity between the surface and the edges of the top.

#### **Technical** information

Frame and top multi-layered wood panel, veneered plywood panel with honeycomb-core and wood particles Ferrules felt

### Technical drawings