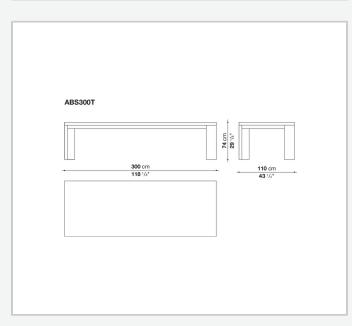

Citterio</u>



#### Description

A striking table, with an essential design underscored by thick profiles and asymmetrical legs, making it a piece of furniture that dominates any room. Available in square and rectangular sizes, the table now comes in a semigloss Chilean tineo wood version, a precise stylistic feature also found in other pieces in the collection, as well as in more classical natural wenge or brushed light, brushed black and grey oak. The special folding technique used to create it highlights the table's refined workmanship, creating perfect continuity between the surface and the edges of the top.

#### **Technical** information

Frame and top multi-layered wood panel, veneered plywood panel with honeycomb-core and wood particles Ferrules felt

### Technical drawings