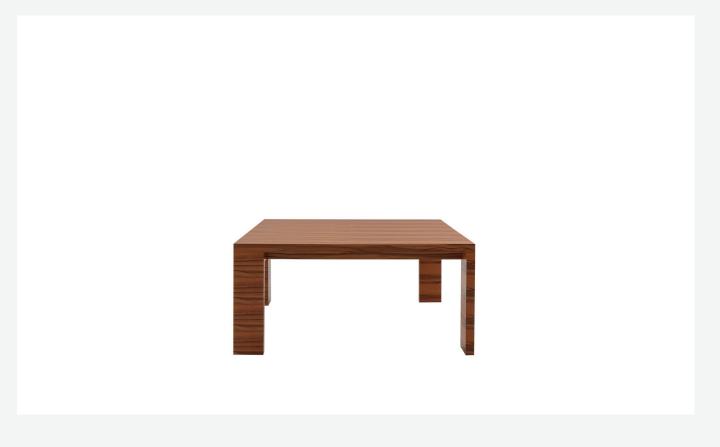

#### Description

A striking table, with an essential design underscored by thick profiles and asymmetrical legs, making it a piece of furniture that dominates any room. Available in square and rectangular sizes, the table now comes in a semigloss Chilean tineo wood version, a precise stylistic feature also found in other pieces in the collection, as well as in more classical natural wenge or brushed light, brushed black and grey oak. The special folding technique used to create it highlights the table's refined workmanship, creating perfect continuity between the surface and the edges of the top.