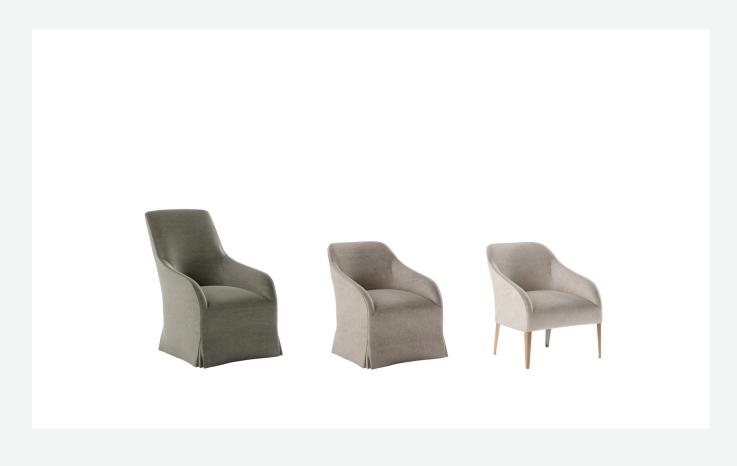

## Description

Refined and timeless, versatile and adaptable to various areas of the home, the Agathos small armchairs are offered in a fixed and swivel version. In the fixed version, they have visible legs and are upholstered in either fabric or leather. In the swivel version they come with a high or low backrest and a fabric cover that reaches as far as the ground.