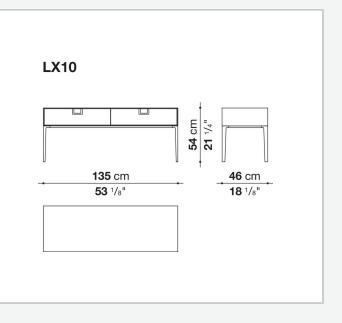

of shellac. The latter, combined with the coloring, makes you think of the East, but is at the same time an expression of great craftsmanship. The entire series has a visually light structure with painted aluminium supports.

### **Technical** information

External and internal frame MDF wood fibre panel Flap door compartment internal frame (LX02-LX02LQ-LX02TQ) reflective material Drawer frame MDF wood fibre panel and bottom base in wood particles with melamine faced cover Internal shelf plywood panel with honeycomb-core and wood particles Open compartment shelf MDF panel Flap door compartment shelf (LX02-LX02LQ-LX02TQ) toughened glass Handle die-cast zama Support frame die-cast aluminium and extrusions Adjustable feet thermoplastic material

#### Technical drawings