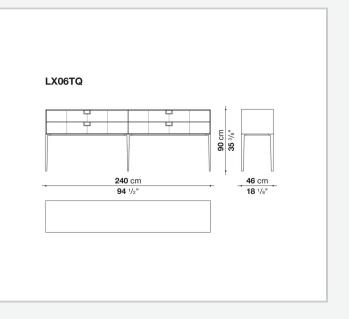

, makes you think of the East, but is at the same time an expression of great craftsmanship. The entire series has a visually light structure with painted aluminium supports.

### **Technical** information

External and internal frame MDF wood fibre panel Flap door compartment internal frame (LX02-LX02LQ-LX02TQ) reflective material Drawer frame MDF wood fibre panel and bottom base in wood particles with melamine faced cover Internal shelf plywood panel with honeycomb-core and wood particles Open compartment shelf MDF panel Flap door compartment shelf (LX02-LX02LQ-LX02TQ) toughened glass Handle die-cast zama Support frame die-cast aluminium and extrusions Adjustable feet thermoplastic material

#### Technical drawings