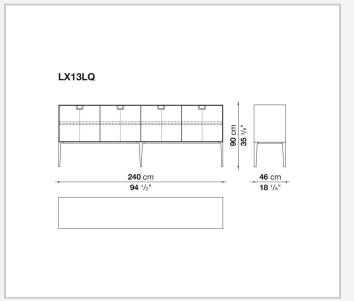

h the coloring, makes you think of the East, but is at the same time an expression of great craftsmanship. The entire series has a visually light structure with painted aluminium supports.

### **Technical** information

External and internal frame MDF wood fibre panel Flap door compartment internal frame (LX02-LX02LQ-LX02TQ) reflective material Drawer frame MDF wood fibre panel and bottom base in wood particles with melamine faced cover Internal shelf plywood panel with honeycomb-core and wood particles Open compartment shelf MDF panel Flap door compartment shelf (LX02-LX02LQ-LX02TQ) toughened glass Handle die-cast zama Support frame die-cast aluminium and extrusions Adjustable feet thermoplastic material

#### Technical drawings