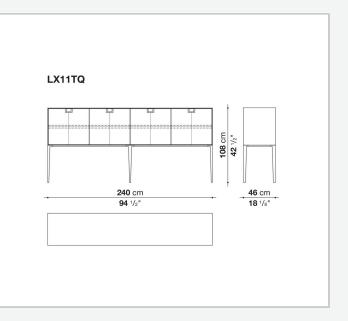

coloring, makes you think of the East, but is at the same time an expression of great craftsmanship. The entire series has a visually light structure with painted aluminium supports.

### **Technical** information

External and internal frame MDF wood fibre panel Flap door compartment internal frame (LX02-LX02LQ-LX02TQ) reflective material Drawer frame MDF wood fibre panel and bottom base in wood particles with melamine faced cover Internal shelf plywood panel with honeycomb-core and wood particles Open compartment shelf MDF panel Flap door compartment shelf (LX02-LX02LQ-LX02TQ) toughened glass Handle die-cast zama Support frame die-cast aluminium and extrusions Adjustable feet thermoplastic material

#### Technical drawings