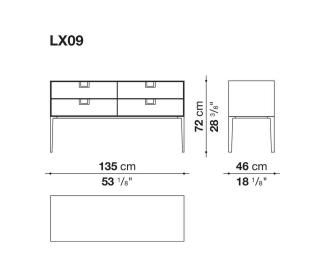

llac. The latter, combined with the coloring, makes you think of the East, but is at the same time an expression of great craftsmanship. The entire series has a visually light structure with painted aluminium supports.

### **Technical** information

External and internal frame MDF wood fibre panel Flap door compartment internal frame (LX02-LX02LQ-LX02TQ) reflective material Drawer frame MDF wood fibre panel and bottom base in wood particles with melamine faced cover Internal shelf plywood panel with honeycomb-core and wood particles Open compartment shelf MDF panel Flap door compartment shelf (LX02-LX02LQ-LX02TQ) toughened glass Handle die-cast zama Support frame die-cast aluminium and extrusions Adjustable feet thermoplastic material

#### Technical drawings