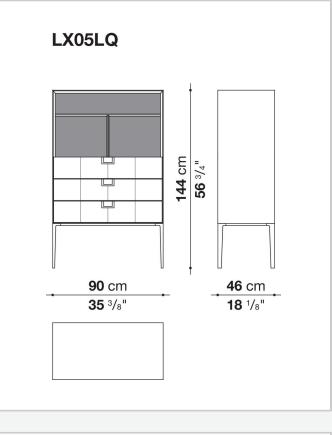

tter, combined with the coloring, makes you think of the East, but is at the same time an expression of great craftsmanship. The entire series has a visually light structure with painted aluminium supports.

### **Technical** information

External and internal frame MDF wood fibre panel Flap door compartment internal frame (LX02-LX02LQ-LX02TQ) reflective material Drawer frame MDF wood fibre panel and bottom base in wood particles with melamine faced cover Internal shelf plywood panel with honeycomb-core and wood particles Open compartment shelf MDF panel Flap door compartment shelf (LX02-LX02LQ-LX02TQ) toughened glass Handle die-cast zama Support frame die-cast aluminium and extrusions Adjustable feet thermoplastic material

#### Technical drawings