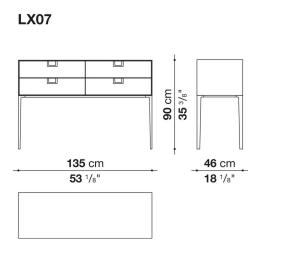

ac. The latter, combined with the coloring, makes you think of the East, but is at the same time an expression of great craftsmanship. The entire series has a visually light structure with painted aluminium supports.

### **Technical** information

External and internal frame MDF wood fibre panel Flap door compartment internal frame (LX02-LX02LQ-LX02TQ) reflective material Drawer frame MDF wood fibre panel and bottom base in wood particles with melamine faced cover Internal shelf plywood panel with honeycomb-core and wood particles Open compartment shelf MDF panel Flap door compartment shelf (LX02-LX02LQ-LX02TQ) toughened glass Handle die-cast zama Support frame die-cast aluminium and extrusions Adjustable feet thermoplastic material

#### Technical drawings