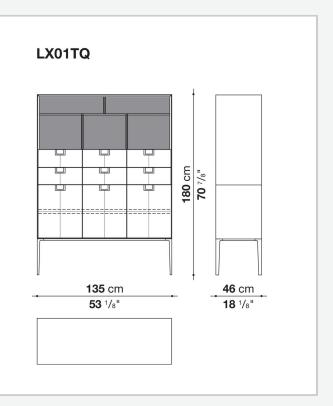

combined with the coloring, makes you think of the East, but is at the same time an expression of great craftsmanship. The entire series has a visually light structure with painted aluminium supports.

### **Technical** information

External and internal frame MDF wood fibre panel Flap door compartment internal frame (LX02-LX02LQ-LX02TQ) reflective material Drawer frame MDF wood fibre panel and bottom base in wood particles with melamine faced cover Internal shelf plywood panel with honeycomb-core and wood particles Open compartment shelf MDF panel Flap door compartment shelf (LX02-LX02LQ-LX02TQ) toughened glass Handle die-cast zama Support frame die-cast aluminium and extrusions Adjustable feet thermoplastic material

#### Technical drawings