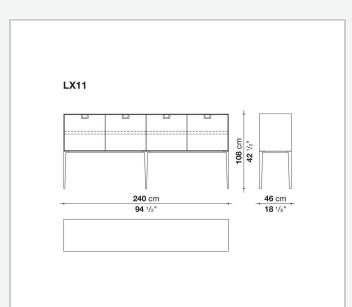

s of shellac. The latter, combined with the coloring, makes you think of the East, but is at the same time an expression of great craftsmanship. The entire series has a visually light structure with painted aluminium supports.

### **Technical** information

External and internal frame MDF wood fibre panel Flap door compartment internal frame (LX02-LX02LQ-LX02TQ) reflective material Drawer frame MDF wood fibre panel and bottom base in wood particles with melamine faced cover Internal shelf plywood panel with honeycomb-core and wood particles Open compartment shelf MDF panel Flap door compartment shelf (LX02-LX02LQ-LX02TQ) toughened glass Handle die-cast zama Support frame die-cast aluminium and extrusions Adjustable feet thermoplastic material

#### Technical drawings