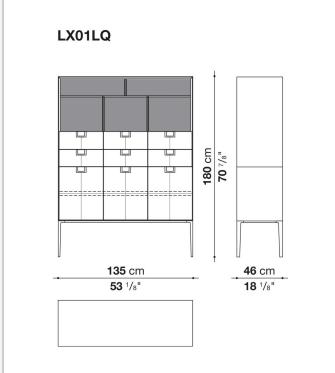

, combined with the coloring, makes you think of the East, but is at the same time an expression of great craftsmanship. The entire series has a visually light structure with painted aluminium supports.

### **Technical** information

External and internal frame MDF wood fibre panel Flap door compartment internal frame (LX02-LX02LQ-LX02TQ) reflective material Drawer frame MDF wood fibre panel and bottom base in wood particles with melamine faced cover Internal shelf plywood panel with honeycomb-core and wood particles Open compartment shelf MDF panel Flap door compartment shelf (LX02-LX02LQ-LX02TQ) toughened glass Handle die-cast zama Support frame die-cast aluminium and extrusions Adjustable feet thermoplastic material

#### Technical drawings