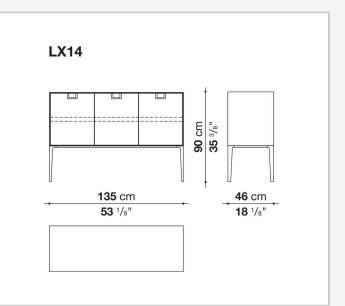

iations of shellac. The latter, combined with the coloring, makes you think of the East, but is at the same time an expression of great craftsmanship. The entire series has a visually light structure with painted aluminium supports.

### **Technical** information

External and internal frame MDF wood fibre panel Flap door compartment internal frame (LX02-LX02LQ-LX02TQ) reflective material Drawer frame MDF wood fibre panel and bottom base in wood particles with melamine faced cover Internal shelf plywood panel with honeycomb-core and wood particles Open compartment shelf MDF panel Flap door compartment shelf (LX02-LX02LQ-LX02TQ) toughened glass Handle die-cast zama Support frame die-cast aluminium and extrusions Adjustable feet thermoplastic material

#### Technical drawings