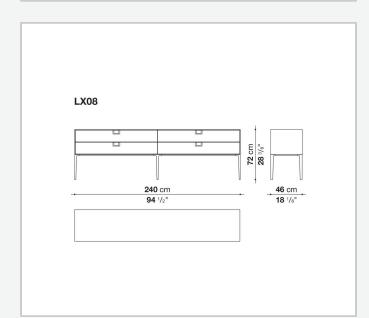

. The latter, combined with the coloring, makes you think of the East, but is at the same time an expression of great craftsmanship. The entire series has a visually light structure with painted aluminium supports.

### **Technical** information

External and internal frame MDF wood fibre panel Flap door compartment internal frame (LX02-LX02LQ-LX02TQ) reflective material Drawer frame MDF wood fibre panel and bottom base in wood particles with melamine faced cover Internal shelf plywood panel with honeycomb-core and wood particles Open compartment shelf MDF panel Flap door compartment shelf (LX02-LX02LQ-LX02TQ) toughened glass Handle die-cast zama Support frame die-cast aluminium and extrusions Adjustable feet thermoplastic material

#### Technical drawings