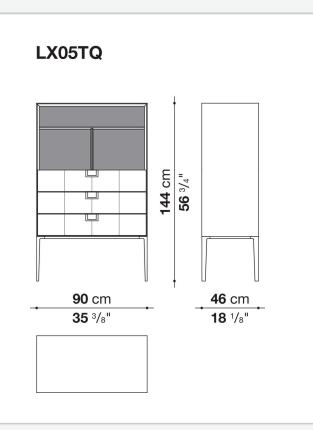

er, combined with the coloring, makes you think of the East, but is at the same time an expression of great craftsmanship. The entire series has a visually light structure with painted aluminium supports.

### **Technical** information

External and internal frame MDF wood fibre panel Flap door compartment internal frame (LX02-LX02LQ-LX02TQ) reflective material Drawer frame MDF wood fibre panel and bottom base in wood particles with melamine faced cover Internal shelf plywood panel with honeycomb-core and wood particles Open compartment shelf MDF panel Flap door compartment shelf (LX02-LX02LQ-LX02TQ) toughened glass Handle die-cast zama Support frame die-cast aluminium and extrusions Adjustable feet thermoplastic material

#### Technical drawings