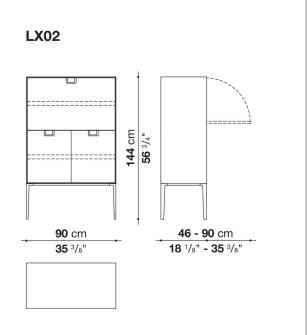

hromatic variations of shellac. The latter, combined with the coloring, makes you think of the East, but is at the same time an expression of great craftsmanship. The entire series has a visually light structure with painted aluminium supports.

### **Technical** information

External and internal frame MDF wood fibre panel Flap door compartment internal frame (LX02-LX02LQ-LX02TQ) reflective material Drawer frame MDF wood fibre panel and bottom base in wood particles with melamine faced cover Internal shelf plywood panel with honeycomb-core and wood particles Open compartment shelf MDF panel Flap door compartment shelf (LX02-LX02LQ-LX02TQ) toughened glass Handle die-cast zama Support frame die-cast aluminium and extrusions Adjustable feet thermoplastic material

#### Technical drawings