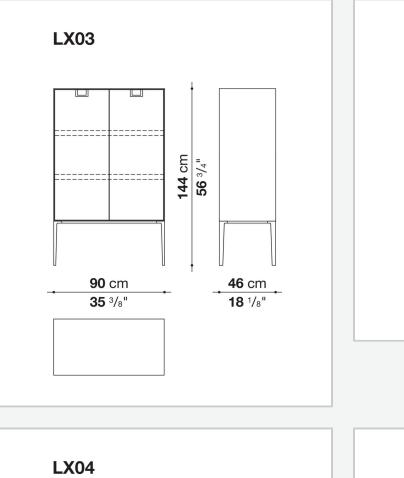

chromatic variations of shellac. The latter, combined with the coloring, makes you think of the East, but is at the same time an expression of great craftsmanship. The entire series has a visually light structure with painted aluminium supports.

### **Technical** information

External and internal frame MDF wood fibre panel Flap door compartment internal frame (LX02-LX02LQ-LX02TQ) reflective material Drawer frame MDF wood fibre panel and bottom base in wood particles with melamine faced cover Internal shelf plywood panel with honeycomb-core and wood particles Open compartment shelf MDF panel Flap door compartment shelf (LX02-LX02LQ-LX02TQ) toughened glass Handle die-cast zama Support frame die-cast aluminium and extrusions Adjustable feet thermoplastic material

#### Technical drawings