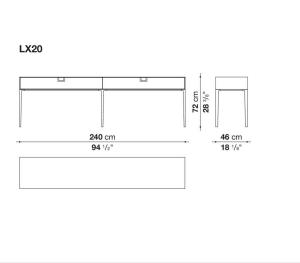

hellac. The latter, combined with the coloring, makes you think of the East, but is at the same time an expression of great craftsmanship. The entire series has a visually light structure with painted aluminium supports.

### **Technical** information

External and internal frame MDF wood fibre panel Flap door compartment internal frame (LX02-LX02LQ-LX02TQ) reflective material Drawer frame MDF wood fibre panel and bottom base in wood particles with melamine faced cover Internal shelf plywood panel with honeycomb-core and wood particles Open compartment shelf MDF panel Flap door compartment shelf (LX02-LX02LQ-LX02TQ) toughened glass Handle die-cast zama Support frame die-cast aluminium and extrusions Adjustable feet thermoplastic material

#### Technical drawings