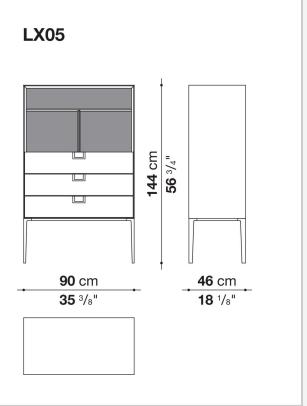

atic variations of shellac. The latter, combined with the coloring, makes you think of the East, but is at the same time an expression of great craftsmanship. The entire series has a visually light structure with painted aluminium supports.

### **Technical** information

External and internal frame MDF wood fibre panel Flap door compartment internal frame (LX02-LX02LQ-LX02TQ) reflective material Drawer frame MDF wood fibre panel and bottom base in wood particles with melamine faced cover Internal shelf plywood panel with honeycomb-core and wood particles Open compartment shelf MDF panel Flap door compartment shelf (LX02-LX02LQ-LX02TQ) toughened glass Handle die-cast zama Support frame die-cast aluminium and extrusions Adjustable feet thermoplastic material

#### Technical drawings