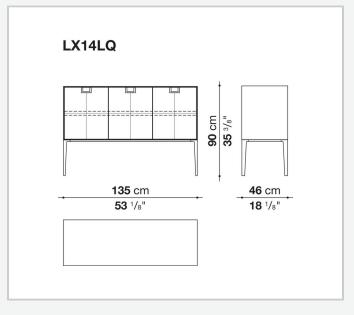

mbined with the coloring, makes you think of the East, but is at the same time an expression of great craftsmanship. The entire series has a visually light structure with painted aluminium supports.

### **Technical** information

External and internal frame MDF wood fibre panel Flap door compartment internal frame (LX02-LX02LQ-LX02TQ) reflective material Drawer frame MDF wood fibre panel and bottom base in wood particles with melamine faced cover Internal shelf plywood panel with honeycomb-core and wood particles Open compartment shelf MDF panel Flap door compartment shelf (LX02-LX02LQ-LX02TQ) toughened glass Handle die-cast zama Support frame die-cast aluminium and extrusions Adjustable feet thermoplastic material

#### Technical drawings