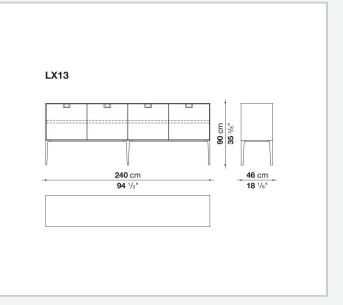

ons of shellac. The latter, combined with the coloring, makes you think of the East, but is at the same time an expression of great craftsmanship. The entire series has a visually light structure with painted aluminium supports.

### **Technical** information

External and internal frame MDF wood fibre panel Flap door compartment internal frame (LX02-LX02LQ-LX02TQ) reflective material Drawer frame MDF wood fibre panel and bottom base in wood particles with melamine faced cover Internal shelf plywood panel with honeycomb-core and wood particles Open compartment shelf MDF panel Flap door compartment shelf (LX02-LX02LQ-LX02TQ) toughened glass Handle die-cast zama Support frame die-cast aluminium and extrusions Adjustable feet thermoplastic material

#### Technical drawings