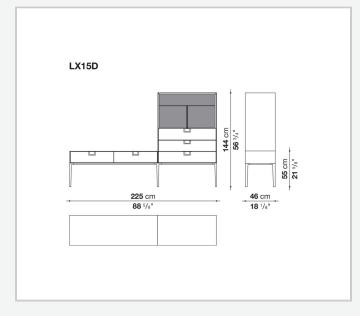

ariations of shellac. The latter, combined with the coloring, makes you think of the East, but is at the same time an expression of great craftsmanship. The entire series has a visually light structure with painted aluminium supports.

### **Technical** information

External and internal frame MDF wood fibre panel Flap door compartment internal frame (LX02-LX02LQ-LX02TQ) reflective material Drawer frame MDF wood fibre panel and bottom base in wood particles with melamine faced cover Internal shelf plywood panel with honeycomb-core and wood particles Open compartment shelf MDF panel Flap door compartment shelf (LX02-LX02LQ-LX02TQ) toughened glass Handle die-cast zama Support frame die-cast aluminium and extrusions Adjustable feet thermoplastic material

#### Technical drawings