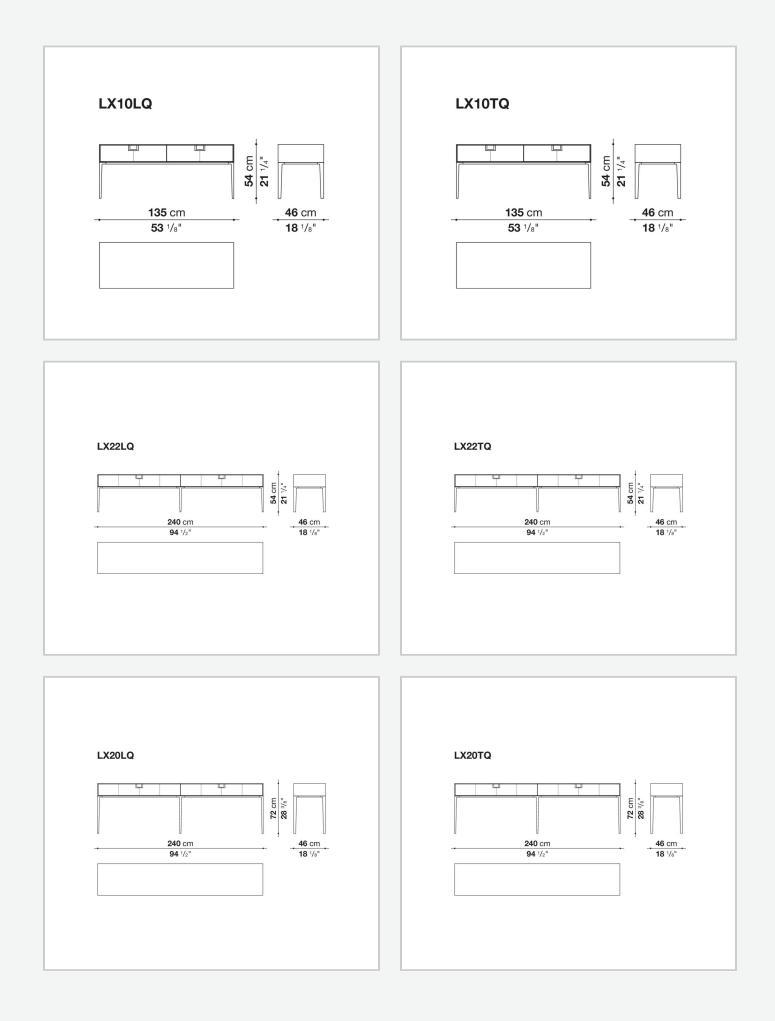

loring, makes you think of the East, but is at the same time an expression of great craftsmanship. The entire series has a visually light structure with painted aluminium supports.

### **Technical** information

External and internal frame MDF wood fibre panel Flap door compartment internal frame (LX02-LX02LQ-LX02TQ) reflective material Drawer frame MDF wood fibre panel and bottom base in wood particles with melamine faced cover Internal shelf plywood panel with honeycomb-core and wood particles Open compartment shelf MDF panel Flap door compartment shelf (LX02-LX02LQ-LX02TQ) toughened glass Handle die-cast zama Support frame die-cast aluminium and extrusions Adjustable feet thermoplastic material

#### Technical drawings