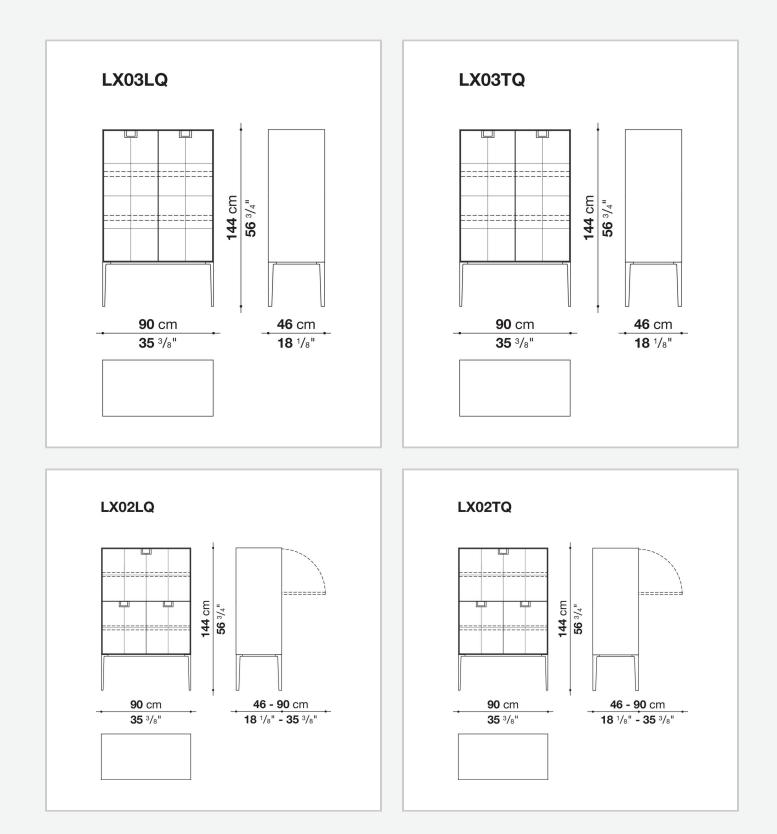

e latter, combined with the coloring, makes you think of the East, but is at the same time an expression of great craftsmanship. The entire series has a visually light structure with painted aluminium supports.

### **Technical** information

External and internal frame MDF wood fibre panel Flap door compartment internal frame (LX02-LX02LQ-LX02TQ) reflective material Drawer frame MDF wood fibre panel and bottom base in wood particles with melamine faced cover Internal shelf plywood panel with honeycomb-core and wood particles Open compartment shelf MDF panel Flap door compartment shelf (LX02-LX02LQ-LX02TQ) toughened glass Handle die-cast zama Support frame die-cast aluminium and extrusions Adjustable feet thermoplastic material

#### Technical drawings