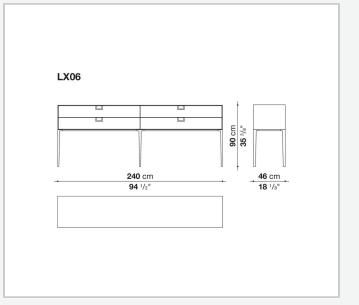

The latter, combined with the coloring, makes you think of the East, but is at the same time an expression of great craftsmanship. The entire series has a visually light structure with painted aluminium supports.

### **Technical** information

External and internal frame MDF wood fibre panel Flap door compartment internal frame (LX02-LX02LQ-LX02TQ) reflective material Drawer frame MDF wood fibre panel and bottom base in wood particles with melamine faced cover Internal shelf plywood panel with honeycomb-core and wood particles Open compartment shelf MDF panel Flap door compartment shelf (LX02-LX02LQ-LX02TQ) toughened glass Handle die-cast zama Support frame die-cast aluminium and extrusions Adjustable feet thermoplastic material

#### Technical drawings