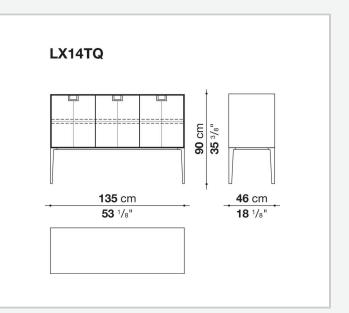

ined with the coloring, makes you think of the East, but is at the same time an expression of great craftsmanship. The entire series has a visually light structure with painted aluminium supports.

### **Technical** information

External and internal frame MDF wood fibre panel Flap door compartment internal frame (LX02-LX02LQ-LX02TQ) reflective material Drawer frame MDF wood fibre panel and bottom base in wood particles with melamine faced cover Internal shelf plywood panel with honeycomb-core and wood particles Open compartment shelf MDF panel Flap door compartment shelf (LX02-LX02LQ-LX02TQ) toughened glass Handle die-cast zama Support frame die-cast aluminium and extrusions Adjustable feet thermoplastic material

#### Technical drawings