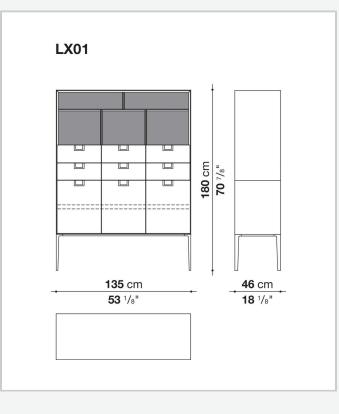

ic variations of shellac. The latter, combined with the coloring, makes you think of the East, but is at the same time an expression of great craftsmanship. The entire series has a visually light structure with painted aluminium supports.

### **Technical** information

External and internal frame MDF wood fibre panel Flap door compartment internal frame (LX02-LX02LQ-LX02TQ) reflective material Drawer frame MDF wood fibre panel and bottom base in wood particles with melamine faced cover Internal shelf plywood panel with honeycomb-core and wood particles Open compartment shelf MDF panel Flap door compartment shelf (LX02-LX02LQ-LX02TQ) toughened glass Handle die-cast zama Support frame die-cast aluminium and extrusions Adjustable feet thermoplastic material

#### Technical drawings