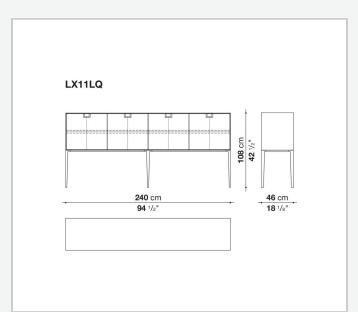

e coloring, makes you think of the East, but is at the same time an expression of great craftsmanship. The entire series has a visually light structure with painted aluminium supports.

### **Technical** information

External and internal frame MDF wood fibre panel Flap door compartment internal frame (LX02-LX02LQ-LX02TQ) reflective material Drawer frame MDF wood fibre panel and bottom base in wood particles with melamine faced cover Internal shelf plywood panel with honeycomb-core and wood particles Open compartment shelf MDF panel Flap door compartment shelf (LX02-LX02LQ-LX02TQ) toughened glass Handle die-cast zama Support frame die-cast aluminium and extrusions Adjustable feet thermoplastic material

#### Technical drawings