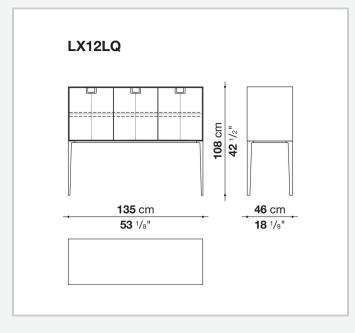

ed with the coloring, makes you think of the East, but is at the same time an expression of great craftsmanship. The entire series has a visually light structure with painted aluminium supports.

### **Technical** information

External and internal frame MDF wood fibre panel Flap door compartment internal frame (LX02-LX02LQ-LX02TQ) reflective material Drawer frame MDF wood fibre panel and bottom base in wood particles with melamine faced cover Internal shelf plywood panel with honeycomb-core and wood particles Open compartment shelf MDF panel Flap door compartment shelf (LX02-LX02LQ-LX02TQ) toughened glass Handle die-cast zama Support frame die-cast aluminium and extrusions Adjustable feet thermoplastic material

#### Technical drawings