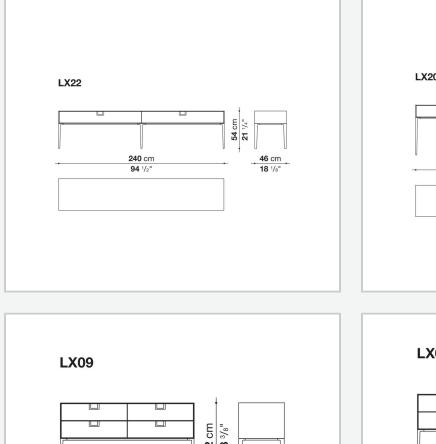

shellac. The latter, combined with the coloring, makes you think of the East, but is at the same time an expression of great craftsmanship. The entire series has a visually light structure with painted aluminium supports.

### **Technical** information

External and internal frame MDF wood fibre panel Flap door compartment internal frame (LX02-LX02LQ-LX02TQ) reflective material Drawer frame MDF wood fibre panel and bottom base in wood particles with melamine faced cover Internal shelf plywood panel with honeycomb-core and wood particles Open compartment shelf MDF panel Flap door compartment shelf (LX02-LX02LQ-LX02TQ) toughened glass Handle die-cast zama Support frame die-cast aluminium and extrusions Adjustable feet thermoplastic material

#### Technical drawings