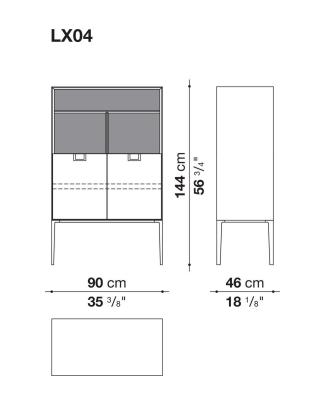

omatic variations of shellac. The latter, combined with the coloring, makes you think of the East, but is at the same time an expression of great craftsmanship. The entire series has a visually light structure with painted aluminium supports.

### **Technical** information

External and internal frame MDF wood fibre panel Flap door compartment internal frame (LX02-LX02LQ-LX02TQ) reflective material Drawer frame MDF wood fibre panel and bottom base in wood particles with melamine faced cover Internal shelf plywood panel with honeycomb-core and wood particles Open compartment shelf MDF panel Flap door compartment shelf (LX02-LX02LQ-LX02TQ) toughened glass Handle die-cast zama Support frame die-cast aluminium and extrusions Adjustable feet thermoplastic material

#### Technical drawings