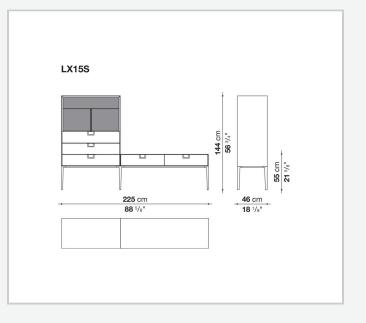

variations of shellac. The latter, combined with the coloring, makes you think of the East, but is at the same time an expression of great craftsmanship. The entire series has a visually light structure with painted aluminium supports.

### **Technical** information

External and internal frame MDF wood fibre panel Flap door compartment internal frame (LX02-LX02LQ-LX02TQ) reflective material Drawer frame MDF wood fibre panel and bottom base in wood particles with melamine faced cover Internal shelf plywood panel with honeycomb-core and wood particles Open compartment shelf MDF panel Flap door compartment shelf (LX02-LX02LQ-LX02TQ) toughened glass Handle die-cast zama Support frame die-cast aluminium and extrusions Adjustable feet thermoplastic material

#### Technical drawings