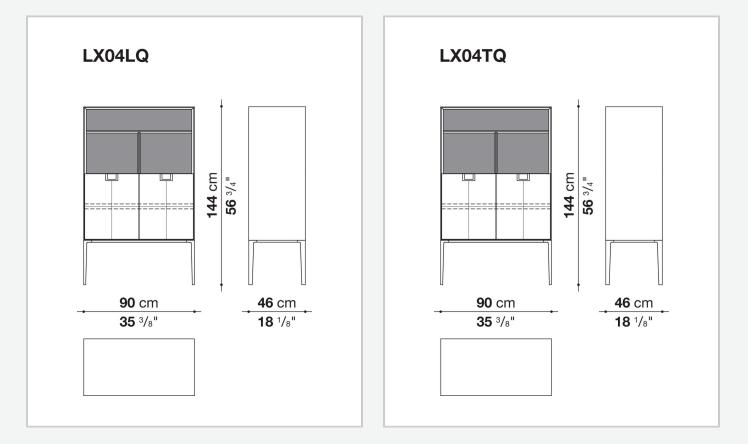

latter, combined with the coloring, makes you think of the East, but is at the same time an expression of great craftsmanship. The entire series has a visually light structure with painted aluminium supports.

### **Technical** information

External and internal frame MDF wood fibre panel Flap door compartment internal frame (LX02-LX02LQ-LX02TQ) reflective material Drawer frame MDF wood fibre panel and bottom base in wood particles with melamine faced cover Internal shelf plywood panel with honeycomb-core and wood particles Open compartment shelf MDF panel Flap door compartment shelf (LX02-LX02LQ-LX02TQ) toughened glass Handle die-cast zama Support frame die-cast aluminium and extrusions Adjustable feet thermoplastic material

#### Technical drawings