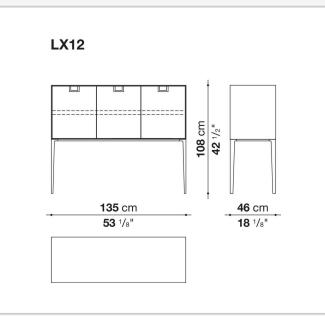

tions of shellac. The latter, combined with the coloring, makes you think of the East, but is at the same time an expression of great craftsmanship. The entire series has a visually light structure with painted aluminium supports.

### **Technical** information

External and internal frame MDF wood fibre panel Flap door compartment internal frame (LX02-LX02LQ-LX02TQ) reflective material Drawer frame MDF wood fibre panel and bottom base in wood particles with melamine faced cover Internal shelf plywood panel with honeycomb-core and wood particles Open compartment shelf MDF panel Flap door compartment shelf (LX02-LX02LQ-LX02TQ) toughened glass Handle die-cast zama Support frame die-cast aluminium and extrusions Adjustable feet thermoplastic material

#### Technical drawings