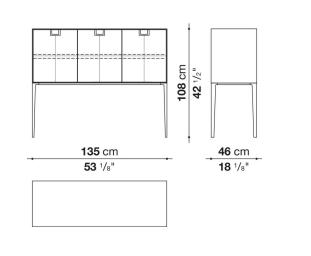

ith the coloring, makes you think of the East, but is at the same time an expression of great craftsmanship. The entire series has a visually light structure with painted aluminium supports.

### **Technical** information

External and internal frame MDF wood fibre panel Flap door compartment internal frame (LX02-LX02LQ-LX02TQ) reflective material Drawer frame MDF wood fibre panel and bottom base in wood particles with melamine faced cover Internal shelf plywood panel with honeycomb-core and wood particles Open compartment shelf MDF panel Flap door compartment shelf (LX02-LX02LQ-LX02TQ) toughened glass Handle die-cast zama Support frame die-cast aluminium and extrusions Adjustable feet thermoplastic material

#### Technical drawings