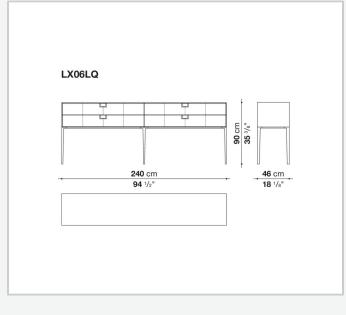

ng, makes you think of the East, but is at the same time an expression of great craftsmanship. The entire series has a visually light structure with painted aluminium supports.

### **Technical** information

External and internal frame MDF wood fibre panel Flap door compartment internal frame (LX02-LX02LQ-LX02TQ) reflective material Drawer frame MDF wood fibre panel and bottom base in wood particles with melamine faced cover Internal shelf plywood panel with honeycomb-core and wood particles Open compartment shelf MDF panel Flap door compartment shelf (LX02-LX02LQ-LX02TQ) toughened glass Handle die-cast zama Support frame die-cast aluminium and extrusions Adjustable feet thermoplastic material

#### Technical drawings