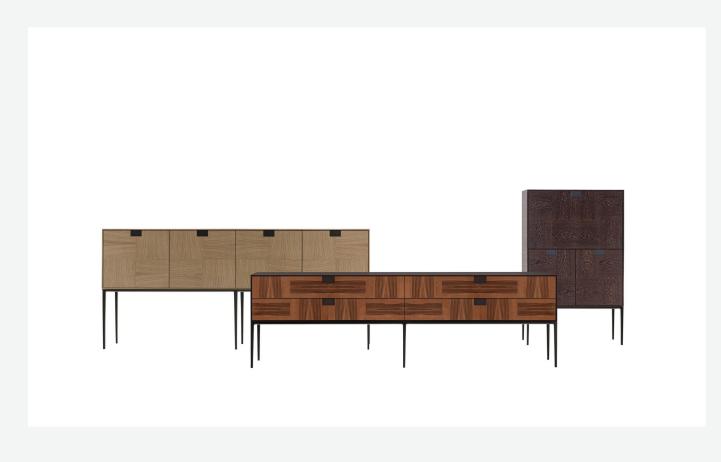

#### Description

Alcor is a family of cabinets, sideboards and consoles marked by rigorous aesthetic paired with precious wood surfaces, expression of the excellence of Maxalto's artisan processes. Offered in different configurations, dimensions and heights, with hinged and flap doors, drawers and open compartments, these pieces have an inlaid damier checker board pattern in various woods to choose in the various finishes included in the collection. A further treatment of the surfaces make them special and precious with chromatic variations of shellac. The latter, combined with the coloring, makes you think of the East, but is at the same time an expression of great craftsmanship. The entire series has a visually light structure with painted aluminium supports.