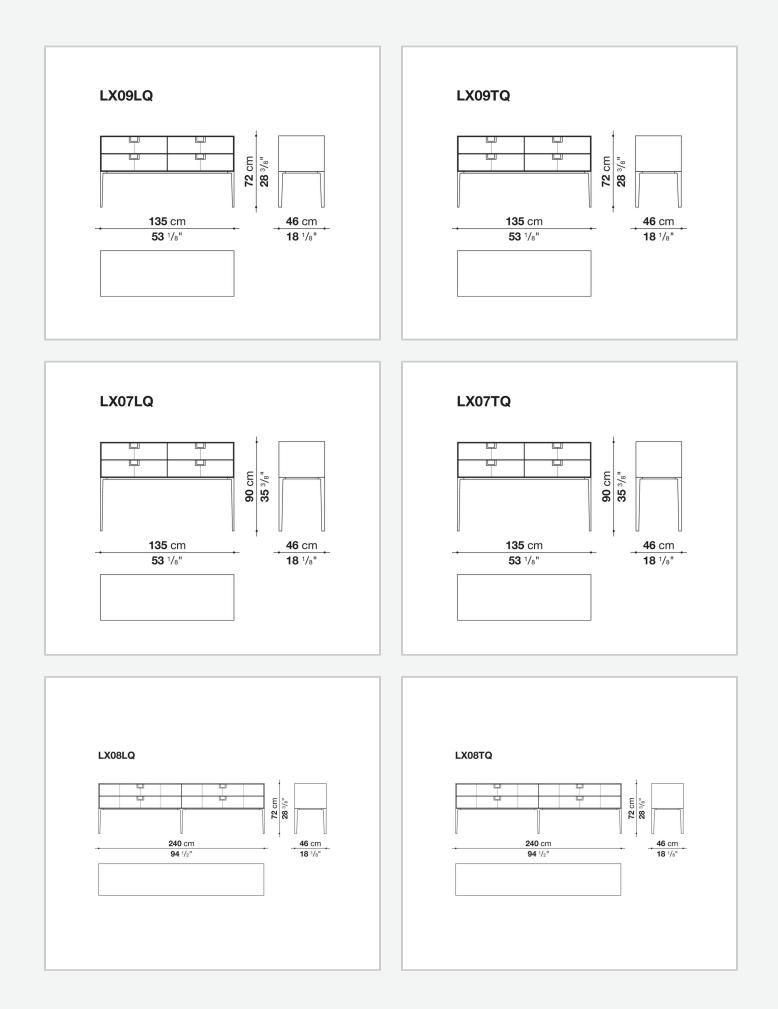

ring, makes you think of the East, but is at the same time an expression of great craftsmanship. The entire series has a visually light structure with painted aluminium supports.

### **Technical** information

External and internal frame MDF wood fibre panel Flap door compartment internal frame (LX02-LX02LQ-LX02TQ) reflective material Drawer frame MDF wood fibre panel and bottom base in wood particles with melamine faced cover Internal shelf plywood panel with honeycomb-core and wood particles Open compartment shelf MDF panel Flap door compartment shelf (LX02-LX02LQ-LX02TQ) toughened glass Handle die-cast zama Support frame die-cast aluminium and extrusions Adjustable feet thermoplastic material

#### Technical drawings