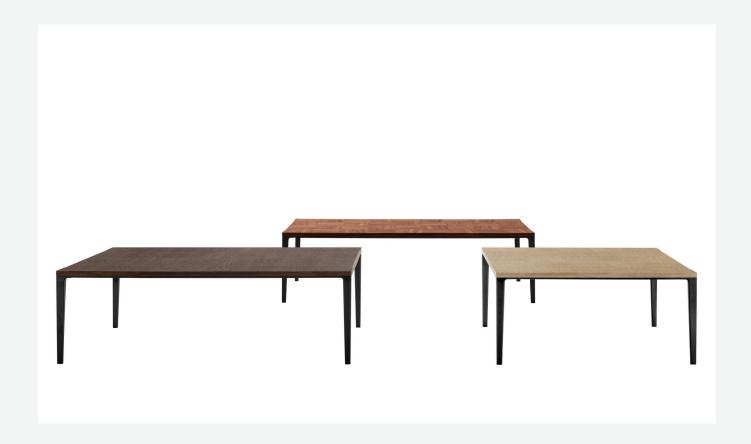

## Description

The Alcor dining tables are characterised by a rigorous aesthetic and precious wooden tops with a striking inlaid chequered pattern, reflecting Maxalto's excellent craftsmanship. Available in three versions, two rectangular and one square, they come with a painted aluminium frame and tops in various woods and finishes. The series also includes small tables, storage units and sideboards.