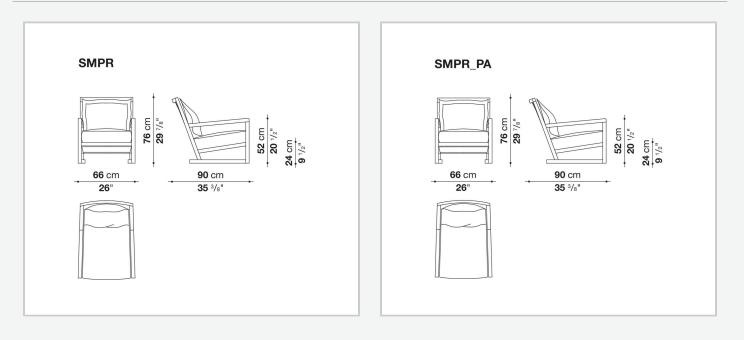

but solid frame in solid wood available in different finishes. The backrest echoes the same finishes as the frame and can be covered in leather or fabric or with natural cellulose rope interlacing. Comfort is ensured by an upholstered seat cushion and a back cushion with flounces.

### **Technical** information

Frame solid wood Seat cushion shaped polyurethane of different density, sterilized down, polyester fibre cover Back cushion with flounce sterilized down, polyester fibre, cotton cover Back (SMPR\_S) multi-layered wood panel, shaped polyurethane of different density, polyester fibre, sterilized down Back (SMPR\_SL) veneered multi-layered wood panel Back (SMPR\_PA) cellulose rope interlacing Ferrules plastic material and felt Cover fabric or leather

9/19/24

## Technical drawings