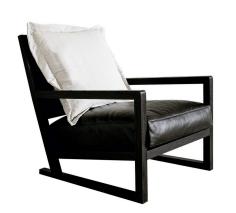

#### Description

The Clio armchair is characterised by a light but solid frame in solid wood available in different finishes. The backrest echoes the same finishes as the frame and can be covered in leather or fabric or with natural cellulose rope interlacing. Comfort is ensured by an upholstered seat cushion and a back cushion with flounces.