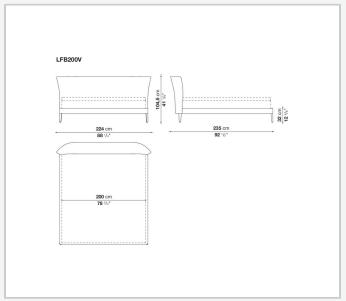

## Febo

**BEDS** 

2009

**Antonio Citterio** 



## Description

The Febo bed is available in different sizes with an elegant headboard and the added comfort of two back cushions. The single material and the visible blanket stitch are the characteristic features.

## Technical information

1

Internal frame
tubular steel and steel profiles
Internal frame upholstery
Bayfit® flexible cold shaped polyurethane foam, polyester fibre cover
Back cushion (LFB60)
down feather and polyester fibre, pillow style typology
Slatted base
tubular steel and wood multi-layered slats
Ferrules
thermoplastic material
Cover
fabric or leather (blanket stitching)

9/19/24

## Technical drawings











3