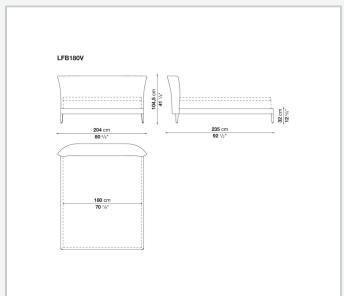

## Febo

**BEDS** 

2009

**Antonio Citterio** 



## Description

The Febo bed is available in different sizes with an elegant headboard and the added comfort of two back cushions. The single material and the visible blanket stitch are the characteristic features.

## Technical information

1

Internal frame
tubular steel and steel profiles
Internal frame upholstery
Bayfit® flexible cold shaped polyurethane foam, polyester fibre cover
Back cushion (LFB60)
down feather and polyester fibre, pillow style typology
Slatted base
tubular steel and wood multi-layered slats
Ferrules
thermoplastic material
Cover
fabric or leather (blanket stitching)

9/19/24

## Technical drawings











3