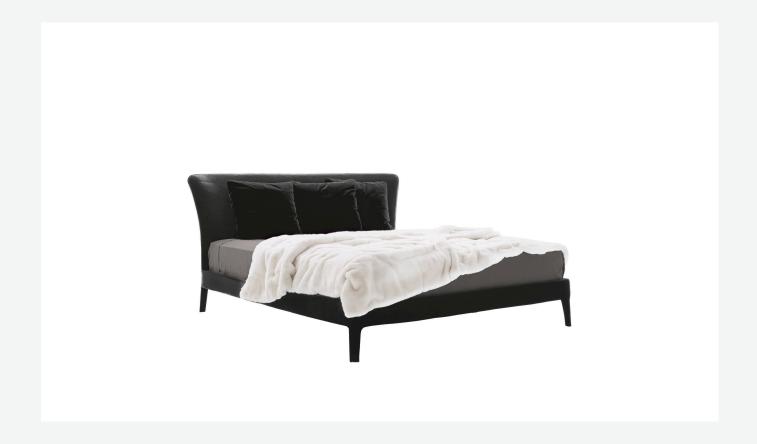

## Description

The Febo bed is available in different sizes with an elegant headboard and the added comfort of two back cushions. The single material and the visible blanket stitch are the characteristic features.