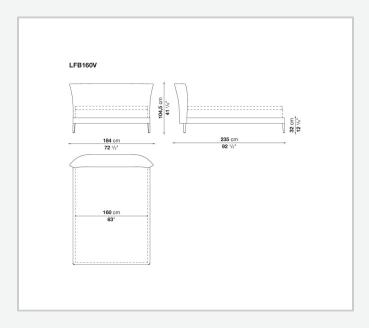

## Febo

**BEDS** 

2009

**Antonio Citterio** 



## Description

The Febo bed is available in different sizes with an elegant headboard and the added comfort of two back cushions. The single material and the visible blanket stitch are the characteristic features.

## Technical information

1

Internal frame
tubular steel and steel profiles
Internal frame upholstery
Bayfit® flexible cold shaped polyurethane foam, polyester fibre cover
Back cushion (LFB60)
down feather and polyester fibre, pillow style typology
Slatted base
tubular steel and wood multi-layered slats
Ferrules
thermoplastic material
Cover
fabric or leather (blanket stitching)

9/19/24

## Technical drawings











3