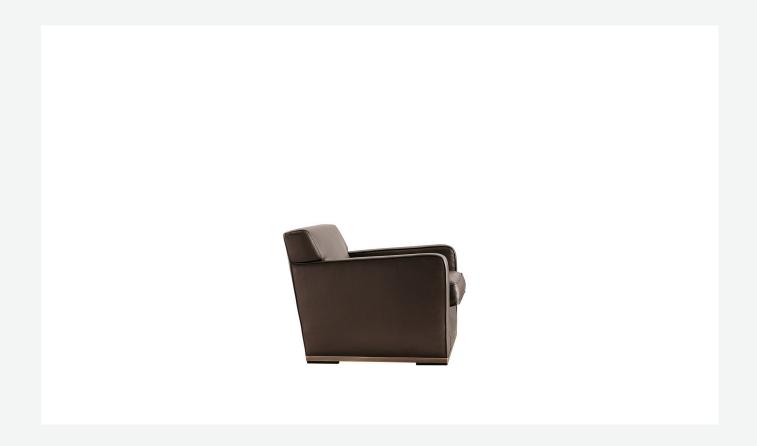

## Description

Imprimatur is an armchair with a contemporary classic appeal and rigorous volumes softened by generous padding. Its sophisticated character is underscored by the lower edge in painted steel. Upholstered in fabric or leather, it can be matched with the sofas of the same series.

## Technical information

1 9/19/24

Internal frame
tubular steel and steel profiles
Internal frame upholstery
Bayfit® flexible cold shaped polyurethane foam, shaped polyurethane, polyester fibre cover
Seat cushion upholstery
shaped polyurethane of different density, sterilized down, polyester fibre cover
Lower edge
steel profiles
Feet
thermoplastic material
Cover
fabric (profiles in velvet or Bellano fabric) or leather