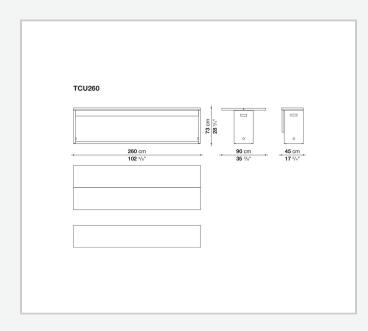

## Cuma Extensible

TABLES

2021

Antonio Citterio



## Description

Practical, discreet, and suited to a variety of environments, Cuma Extensible is a starkly linear console table that can turn into a dining table for up to eight people. A simple mechanism opens and closes the top, performing its dual function with ease. The table comes in a single size, available in various wood finishes.

## **Technical** information

Frame and top solid wood, wood particles panel, veneered honeycomb-core and wood particles panel Crosspiece protection anodized aluminium Hinge aluminium and steel Adjustable feet steel and plastic material

## Technical drawings