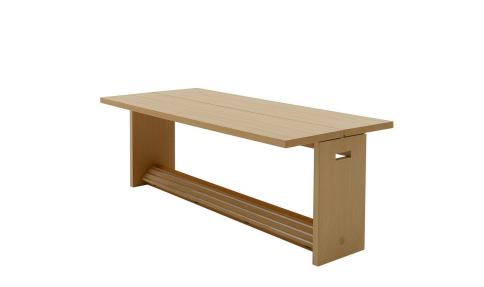

## Description

Practical, discreet, and suited to a variety of environments, Cuma Extensible is a starkly linear console table that can turn into a dining table for up to eight people. A simple mechanism opens and closes the top, performing its dual function with ease. The table comes in a single size, available in various wood finishes.