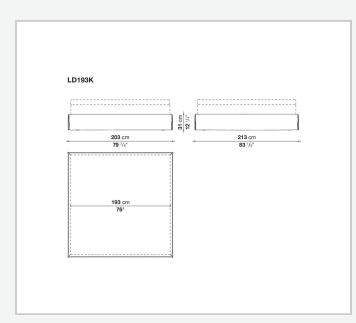

# MAXALTO

# Dike

BEDS

2019

Antonio Citterio



#### Description

The Dike bed stands out for its long slip cover in harmony with a precious concept of the bedroom area. The bed sides can be covered with numerous fabrics from the collection. In addition to the headboard of the same series, the Dike bed can also be combined with all the headboards in the collection.

### **Technical information**

Internal frame tubular steel and steel profiles Internal frame upholstery Bayfit® flexible cold shaped polyurethane foam, polyester fibre cover External feet die-cast aluminium Internal feet tubular steel and steel profiles Wheels support frame steel Wheels plastic material . Ferrules thermoplastic material Cover fabric

## Technical drawings