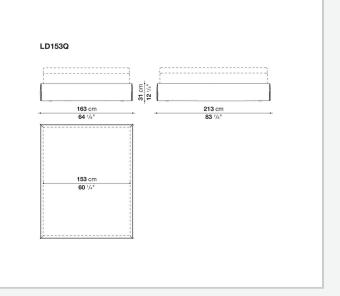

# MAXALTO

# Dike

BEDS

2019

Antonio Citterio



#### Description

The Dike bed stands out for its long slip cover in harmony with a precious concept of the bedroom area. The bed sides can be covered with numerous fabrics from the collection. In addition to the headboard of the same series, the Dike bed can also be combined with all the headboards in the collection.

### **Technical information**

Internal frame tubular steel and steel profiles Internal frame upholstery Bayfit® flexible cold shaped polyurethane foam, polyester fibre cover External feet die-cast aluminium Internal feet tubular steel and steel profiles Wheels support frame steel Wheels plastic material . Ferrules thermoplastic material Cover fabric

## Technical drawings