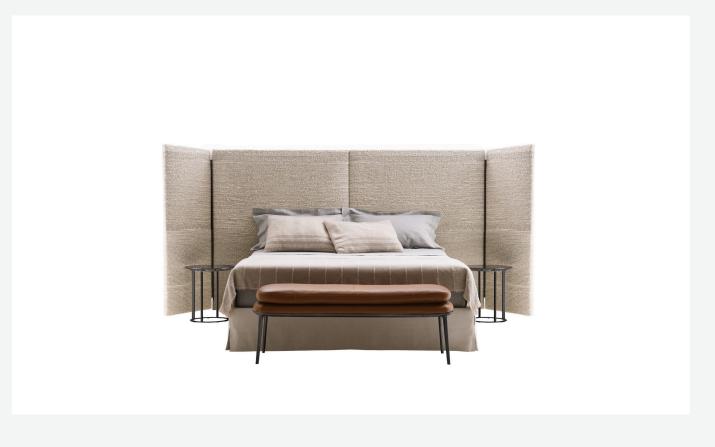

#### Description

The Dike bed stands out for its long slip cover in harmony with a precious concept of the bedroom area. The bed sides can be covered with numerous fabrics from the collection. In addition to the headboard of the same series, the Dike bed can also be combined with all the headboards in the collection.