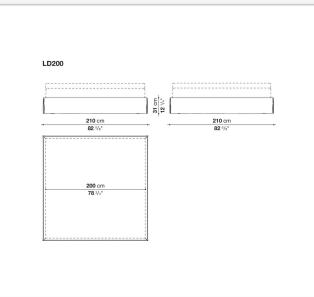

# MAXALTO

# Dike

BEDS

2019

Antonio Citterio



#### Description

The Dike bed stands out for its long slip cover in harmony with a precious concept of the bedroom area. The bed sides can be covered with numerous fabrics from the collection. In addition to the headboard of the same series, the Dike bed can also be combined with all the headboards in the collection.

### **Technical information**

Internal frame tubular steel and steel profiles Internal frame upholstery Bayfit® flexible cold shaped polyurethane foam, polyester fibre cover External feet die-cast aluminium Internal feet tubular steel and steel profiles Wheels support frame steel Wheels plastic material . Ferrules thermoplastic material Cover fabric

## Technical drawings