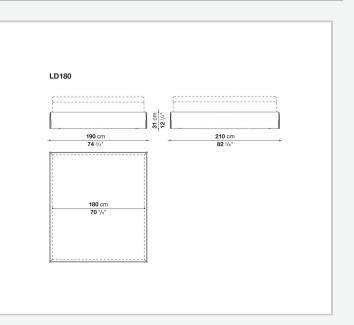

# MAXALTO

# Dike

BEDS

2019

Antonio Citterio



#### Description

The Dike bed stands out for its long slip cover in harmony with a precious concept of the bedroom area. The bed sides can be covered with numerous fabrics from the collection. In addition to the headboard of the same series, the Dike bed can also be combined with all the headboards in the collection.

### **Technical information**

Internal frame tubular steel and steel profiles Internal frame upholstery Bayfit® flexible cold shaped polyurethane foam, polyester fibre cover External feet die-cast aluminium Internal feet tubular steel and steel profiles Wheels support frame steel Wheels plastic material . Ferrules thermoplastic material Cover fabric

## Technical drawings