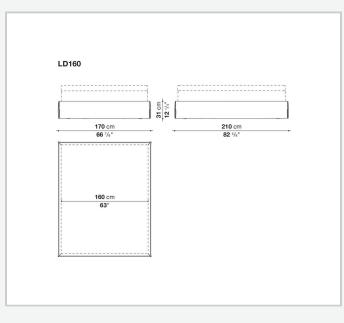

# MAXALTO

# Dike

BEDS

2019

Antonio Citterio



#### Description

The Dike bed stands out for its long slip cover in harmony with a precious concept of the bedroom area. The bed sides can be covered with numerous fabrics from the collection. In addition to the headboard of the same series, the Dike bed can also be combined with all the headboards in the collection.

### **Technical information**

Internal frame tubular steel and steel profiles Internal frame upholstery Bayfit® flexible cold shaped polyurethane foam, polyester fibre cover External feet die-cast aluminium Internal feet tubular steel and steel profiles Wheels support frame steel Wheels plastic material . Ferrules thermoplastic material Cover fabric

## Technical drawings